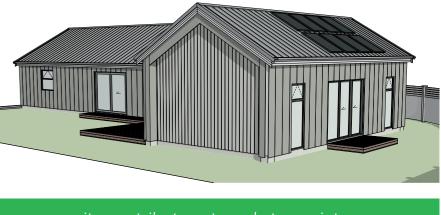

### **IRRESISTIBLY CLASSY**

This home is an irresistible slice of that Hawkes Bay lifestyle. Set on the bend of Whītau Street and Kōrari Avenue in Waingākau, this grand home is completed with high ceilings and an elegant linear exterior on the fenced 604m2 corner section.

Upon entrance you are greeted by a classy foyer keeping your living areas and bedrooms separate, perfect for those who enjoy privacy whilst also entertaining whanau and friends. The open plan kitchen, living, dining area is a spacious and lightful space that leads out to both outdoor areas equipped with a fabulous deck. On the northern side of the whare is the morning deck, to capture the early sunshine. Retreating away to the quiet side of the whare which acts as a haven away from the hustle and bustle. The three double bedrooms spacious enough for queen beds, with built in wardrobes. Adding value to this home is the beautiful master bedroom with a vast walk-through wardrobe to an exquisite ensuite bathroom, accompanied with an intimate deck. The large family bathroom, with a freestanding tub and shower along with the third toilet in this home.

This Haukāinga Hauora, healthy home is equipped to control the climate all year around; Double glazed, argon filled, thermally broken windows, superb insulation in walls and ceiling, and a fully ducted mechanical ventilation system to support a warm dry, healthy, safe, and efficient home for whānau Māori. The concrete floor is designed as energy storage, where the insulated slab will retain heat to keep your family nice and cosy.

## **Artistic images**

52 Kōrari Avenue