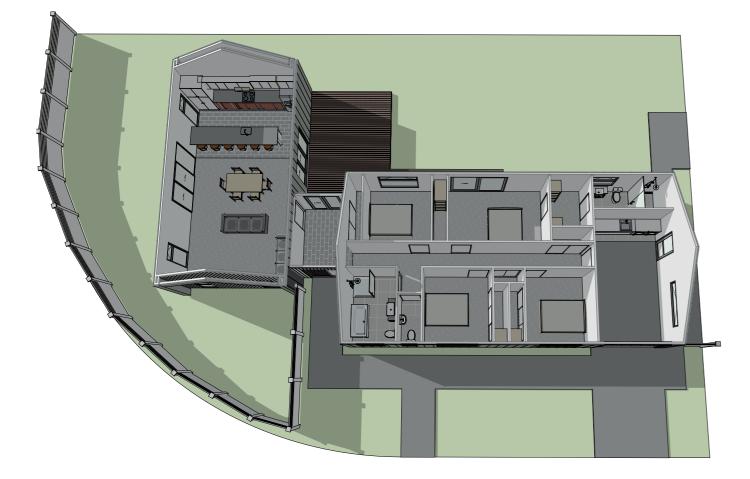

isite ensuite bathroom, accompanied with an intimate deck. The large family bathroom, with a freestanding tub and shower along with the third toilet in this home.

This Haukāinga Hauora, healthy home is equipped to control the climate all year around; Double glazed, argon filled, thermally broken windows, superb insulation in walls and ceiling, and a fully ducted mechanical ventilation system to support a warm dry, healthy, safe, and efficient home for whānau Māori. The concrete floor is designed as energy storage, where the insulated slab will retain heat to keep your family nice and cosy.









VISIT OUR WEBSITE & TAKE A VIRTUAL TOUR

Kōrero mai Contact us

06 871 5350 info@waingakau.co.nz www.waingakau.co.nz



## **Artistic images**

52 Kōrari Avenue

# **Architectural floorplan**





Floor Plan



Please note: All features, dimensions, colours and stylisation are approximate & subject to minor changes during construction.



Tangata ako ana i te kāinga, te tūranga ki te marae, tau ana

A person nurtured in the community contributes strongly to society