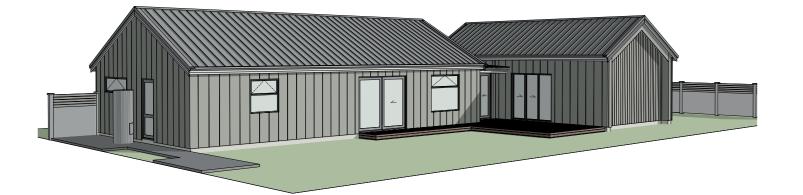

### **IRRESISTIBLY CLASSY**

This home is an irresistible slice of that Hawkes Bay lifestyle. Set on the bend of Whītau Street and Kōrari Avenue in Waingākau, this grand home is completed with high ceilings and an elegant linear exterior on the fenced 604m2 corner section.

Upon entrance you are greeted by a classy foyer keeping your living areas and bedrooms separate, perfect for those who enjoy privacy whilst also entertaining whanau and friends. The open plan kitchen, living, dining area is a spacious and lightful space that leads out to both outdoor areas equipped with a fabulous deck. On the northern side of the whare is the morning deck, to capture the early sunshine. Retreating away to the quiet side of the whare which acts as a haven away from the hustle and bustle. The three double bedrooms spacious enough for queen beds, with built in wardrobes. Adding value to this home is the beautiful master bedroom with a vast walk-through wardrobe to an exquisite ensuite bathroom, accompanied with an intimate deck. The large family bathroom, with a freestanding tub and shower along with the third toilet in this home.

This Haukāinga Hauora, healthy home is equipped to control the climate all year around; Double glazed, argon filled, thermally broken windows, superb insulation in walls and ceiling, and a fully ducted mechanical ventilation system to support a warm dry, healthy, safe, and efficient home for whānau Māori. The concrete floor is designed as energy storage, where the insulated slab will retain heat to keep your family nice and cosy.

## **Artistic images**

52 Kōrari Avenue