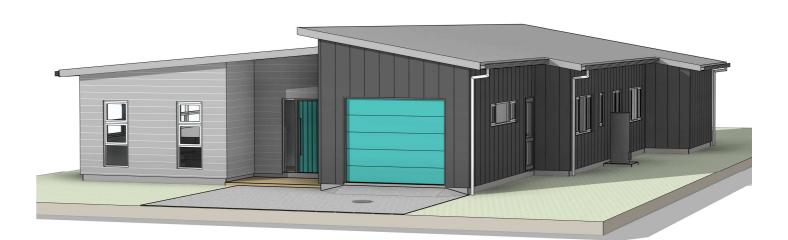

#### **MODERN MONO-PITCH**

Setting the scene for this modern three-bedroom home is the mono-pitched roof and stunning cladding – However, the colour palette is sure to captivate an audience. The lifestyle on offer is simple yet sweet, with local schooling options and Te Aranga Marae in the vicinity, along with a great sense of community from the surrounding neighbours.

The kitchen comes with sufficient storage, a breakfast bar, abundant of natural light and views from the living and dining room which lead out to the large covered pine deck set out perfectly for entertainers. The master bedroom set with a spacious walkin wardrobe and high quality ensuite, the perfect place to unwind on your own. The family bathroom with standalone tub, shower, vanity and separate toilet.

This home is equipped to control the climate all year around; Double-glazed, argon filled, thermally broken windows, superb insulation in walls and ceiling, and a fully ducted mechanical ventilation system to support a warm, dry, healthy, and efficient home for whānau Māori. The concrete floor is designed as energy storage, where the slab will retain heat and when the temperature drops, the floor will return warmth to keep your family nice & cosy.

## **Artistic images**

44 Kōrari Avenue