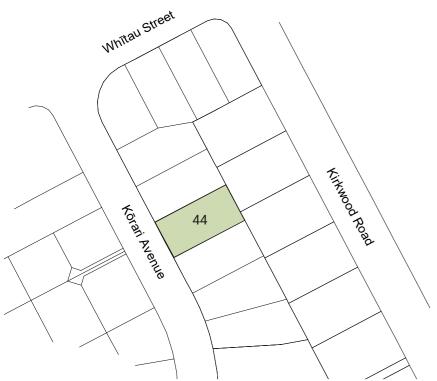

## **44 Kōrari Avenue**

**49** 

# FOR SALE 44 Körari Avenue

**49** 









#### Kōrero mai Contact us

06 871 5350 info@waingakau.co.nz www.waingakau.co.nz























#### **MODERN MONO-PITCH**

Setting the scene for this modern three-bedroom home is the mono-pitched roof and stunning cladding – However, the colour palette is sure to captivate an audience. The lifestyle on offer is simple yet sweet, with local schooling options and Te Aranga Marae in the vicinity, along with a great sense of community from the surrounding neighbours.

The kitchen comes with sufficient storage, a breakfast bar, abundant of natural light and views from the living and dining room which lead out to the large covered pine deck set out perfectly for entertainers. The master bedroom set with a spacious walkin wardrobe and high quality ensuite, the perfect place to unwind