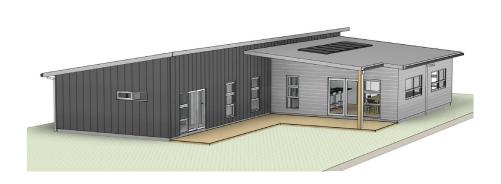

#### **MODERN MONO-PITCH**

Setting the scene for this modern three-bedroom home is the mono-pitched roof and stunning cladding – However, the colour palette is sure to captivate an audience. The lifestyle on offer is simple yet sweet, with local schooling options and Te Aranga Marae in the vicinity, along with a great sense of community from the surrounding neighbours.

## **Artistic images**

44 Kōrari Avenue