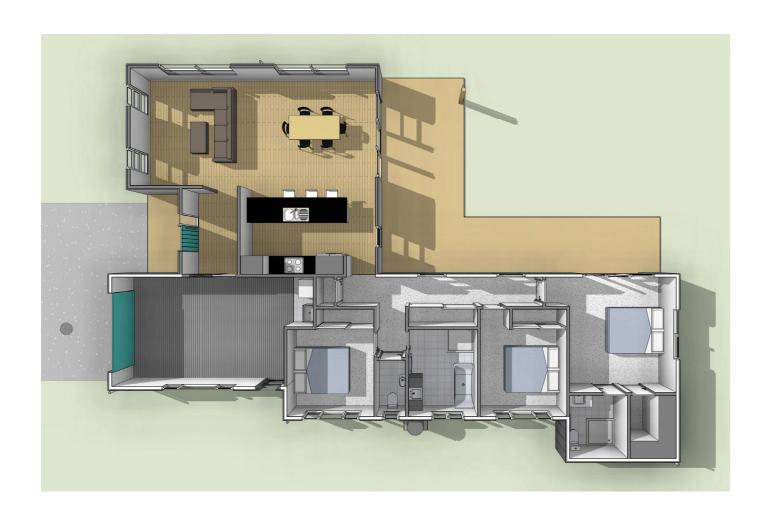

in wardrobe and high quality ensuite, the perfect place to unwind on your own. The family bathroom with standalone tub, shower, vanity and separate toilet.

This home is equipped to control the climate all year around; Double-glazed, argon filled, thermally broken windows, superb insulation in walls and ceiling, and a fully ducted mechanical ventilation system to support a warm, dry, healthy, and efficient home for whānau Māori. The concrete floor is designed as energy storage, where the slab will retain heat and when the temperature drops, the floor will return warmth to keep your family nice & cosy.



VISIT OUR WEBSITE & TAKE A VIRTUAL TOUR

### Kōrero mai

06 871 5350 info@waingakau.co.nz www.waingakau.co.nz



## **Artistic images**

44 Kōrari Avenue

# **Architectural floorplan**











#### Please note:

All features, dimensions, colours and stylisation are approximate & subject to minor changes during construction.