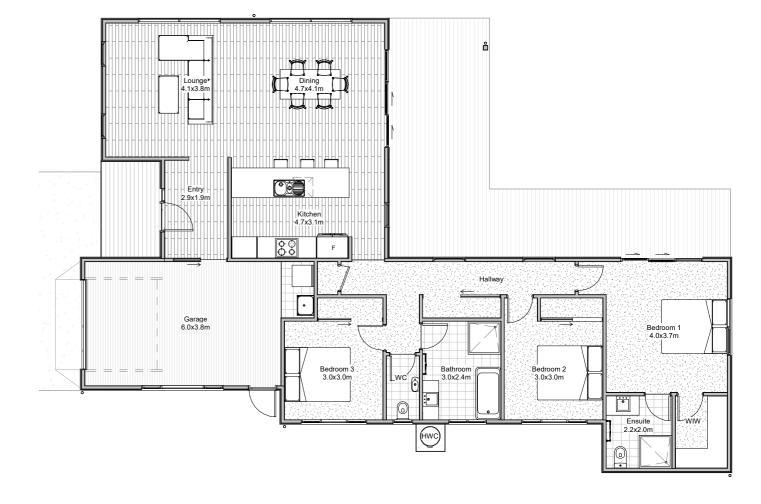

# **Architectural floorplan**

The kitchen comes with sufficient storage, a breakfast bar, abundant of natural light and views from the living and dining room which lead out to the large covered pine deck set out perfectly for entertainers. The master bedroom set with a spacious walkin wardrobe and high quality ensuite, the perfect place to unwind on your own. The family bathroom with standalone tub, shower, vanity and separate toilet.