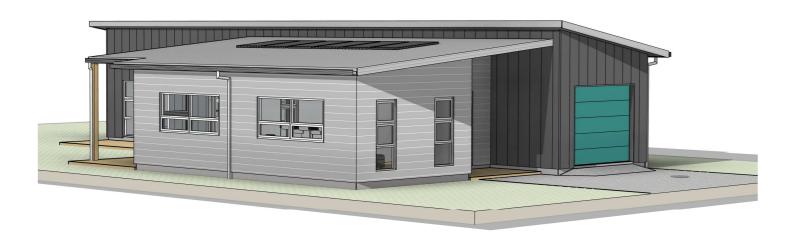

#### **MODERN MONO-PITCH**

Setting the scene for this modern three-bedroom home is the mono-pitched roof and stunning cladding – However, the colour palette is sure to captivate an audience. The lifestyle on offer is simple yet sweet, with local schooling options and Te Aranga Marae in the vicinity, along with a great sense of community from the surrounding neighbours.