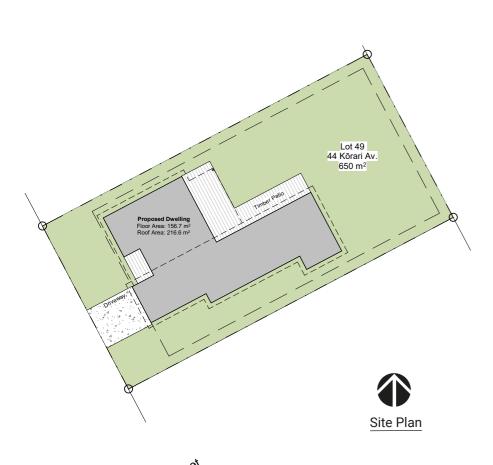

## **44 Kōrari Avenue**

**49** 

# FOR SALE 44 Körari Avenue

**49** 









#### Kōrero mai Contact us

06 871 5350 info@waingakau.co.nz www.waingakau.co.nz























#### **MODERN MONO-PITCH**

Setting the scene for this modern three-bedroom home is the mono-pitched roof and stunning cladding – However, the colour palette is sure to captivate an audience. The lifestyle on offer is simple yet sweet, with local schooling options and Te Aranga Marae in the vicinity, along with a great sense of community from the surrounding neighbours.

The kitchen comes with sufficient storage, a breakfast bar, abundant of natural light and views from the living and dining room which lead out to the large covered pine deck set out perfectly for entertainers. The master bedroom set with a spacious walkin wardrobe and high quality ensuite, the perfect place to un