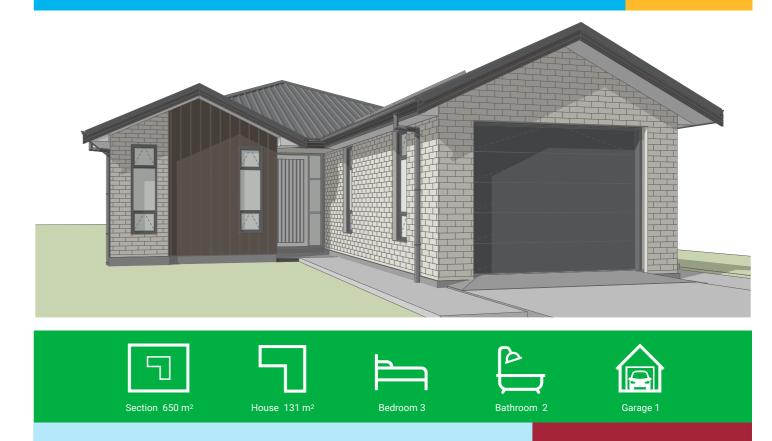

# FOR SALE 42 Kōrari Avenue

0

# FOR SALE 42 Kōrari Avenue





### **OBTAINABLE HOME**

This beautiful efficient 131m2 whare that sits proudly on a large 650m2 section at the top of Korari Ave. This smaller whare is more obtainable for the whanau on a budget, however the features are packed into this gem.

The kitchen, with Hob, Oven and Rangehood forms the heart of the open plan dining and living space, great for hosting whanau gatherings. It offers superb preparation and cooking facilities with large central bench and breakfast bar. Positioned north facing allows maximum sunlight to ensure the living areas are light and inviting. Three double bedrooms with built-in wardrobes supported by the family bathroom equipped with shower, stand-alone tub, and separate toilet. Additional storage is provided in the ceiling space and extra shelving above the l