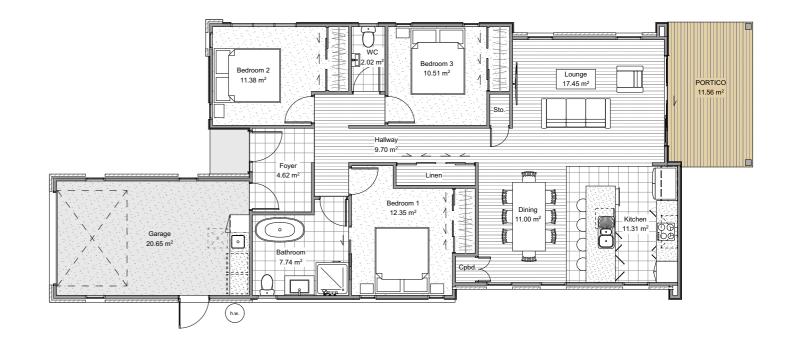

### **Architectural floorplan**

Please note: All features, dimensions, colours and stylisation are approximate & subject to minor changes during construction.

Tangata ako ana i te kāinga, te tūranga ki te marae, tau ana

### **OBTAINABLE HOME**

This beautiful efficient 131m2 whare that sits proudly on a large 650m2 section at the top of Korari Ave. This smaller whare is more obtainable for the whanau on a budget, however the features are packed into this gem.

The kitchen, with Hob, Oven and Rangehood forms the heart of the open plan dining and living space, great for hosting whanau gatherings. It offers superb preparation and cooking facilities with large central bench and breakfast bar. Positioned north facing allows maximum sunlight to ensure the living areas are light and inviting. Three double bedrooms with built-in wardrobes supported by the family bathroom equipped with shower, stand-alone tub, and separate toilet. Additional storage is provided in the ceiling space and extra shelving above the laundry in the garage.

Following on from lounge is the wicked portico – a covered pine deck to a secure, private, and landscaped outdoor area just waiting for the abundant of adventures the homeowners will be able to have, from at home camping to backyard cricket.