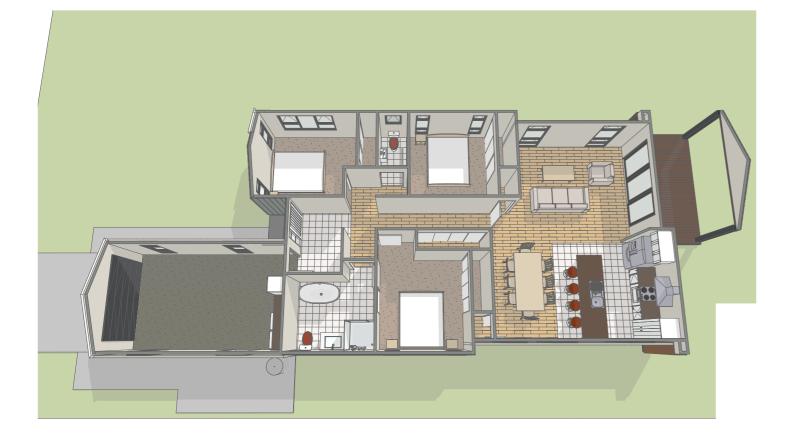

### **Artistic images**

42 Korari

### **OBTAINABLE HOME**

This beautiful efficient 131m2 whare that sits proudly on a large 650m2 section at the top of Korari Ave. This smaller whare is more obtainable for the whanau on a budget, however the features are packed into this gem.

The kitchen, with Hob, Oven and Rangehood forms the heart of the open plan dining and living space, great for hosting whanau gatherings. It offers superb preparation and cooking facilities with large central bench and breakfast bar. Positioned north facing allows maximum sunlight to ensure the living areas are light and inviting. Three double bedrooms with built-in wardrobes supported by the family bathroom equipped with shower, stand-alone tub, and separate toilet. Additional storage is provided in the ceiling space and extra shelving above the laundry in the garage.

Following on from lounge is the wicked portico – a covered pine deck to a secure, private, and landscaped outdoor area just waiting for the abundant of adventures the homeowners will be able to have, from at home camping to backyard cricket.