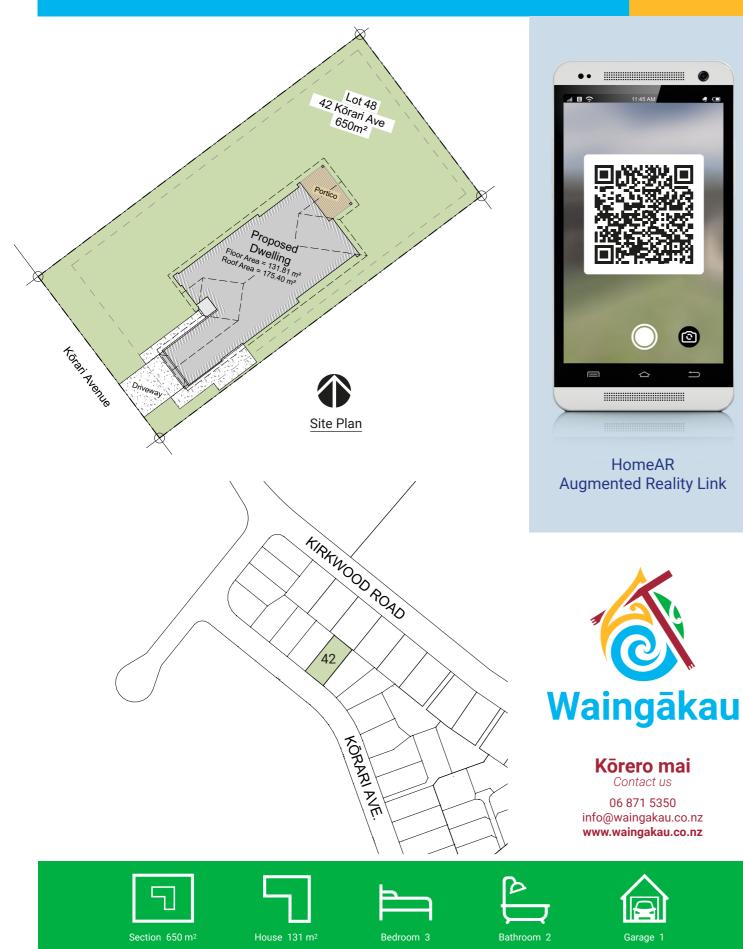

### **OBTAINABLE HOME**

This beautiful efficient 131m2 whare that sits proudly on a large 650m2 section at the top of Korari Ave. This smaller whare is more obtainable for the whanau on a budget, however the features are packed into this gem.

The kitchen, with Hob, Oven and Rangehood forms the heart of the open plan dining and living space, great for hosting whanau gatherings. It offers superb preparation and cooking facilities with large central bench and breakfast bar. Positioned north facing allows maximum sunlight to ensure the living areas are light and inviting. Three double bedrooms with built-in wardrobes supported by the family bathroom equipped with shower, stand-alone tub, and separate toilet. Additional storage is provided in the ceiling space and extra shelving above the laundry in the garage.

Following on from lounge is the wicked portico – a covered pine deck to a secure, private, and landscaped outdoor area just waiting for the abundant of adventures the homeowners will be able to have, from at home camping to backyard cricket.