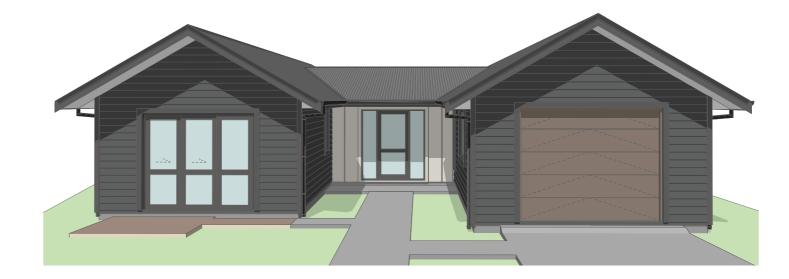

### ATTACHED LIVING

Are you on the hunt for your dream home, but want an innovative way that the entrie whānau can live together? Immaculately presented inside and out. This four-bedroom home offers three large bedrooms and a separate Attached Living space. The floorplan and design are where this home excels, the generous open plan living area, lounge and kitchen have ample light ensuring space and ease.

The star of the show for this newly built Waingākau home is the Attached Living space perfect for Nan, Koro or even another small whānau who bring their own value, in either Equity or a second (or third) income. This area is finished with a beautifully tiled ensuite, kitchenette, and space to fit a modest dining set whilst still leaving more than enough room to move around. Not only does having its own entranceway uphold the independence of those occupying it but it also has its own outdoor living area and off-street carpark.

Enjoy an easy care 651m2 fully fenced section, secured for peace and serenity away from all the craze of the outside world. The grand pine deck is ideal for all year around entertainment and adding extra value to the home is the exclusive private deck accompanying the master bedroom for that additional tranquility.