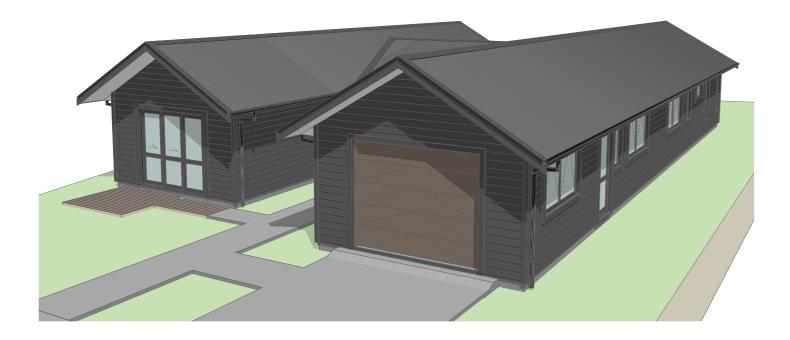

### ATTACHED LIVING

Are you on the hunt for your dream home, but want an innovative way that the entrie whānau can live together? Immaculately presented inside and out. This four-bedroom home offers three large bedrooms and a separate Attached Living space. The floorplan and design are where this home excels, the generous open plan living area, lounge and kitchen have ample light ensuring space and ease.

The star of the show for this newly built Waingākau home is the Attached Living space perfect for Nan, Koro or even another small whānau who bring their own value, in either Equity or a second (or third) income. This area is finished with a beautifully tiled ensuite, kitchenette, and space to fit a modest dining set whilst still leaving more than enough room to move around. Not only does having its own entranceway uphold the independence of those occupying it but it also has its own outdoor living area and off-street carpark.

Enjoy an easy care 651m2 fully fenced section, secured for peace and serenity away from all the craze of the outside world. The grand pine deck is ideal for all year around entertainment and adding extra value to the home is the exclusive private deck accompanying the master bedroom for that additional tranquility.

# **Artistic images**

40 Kōrari Avenue