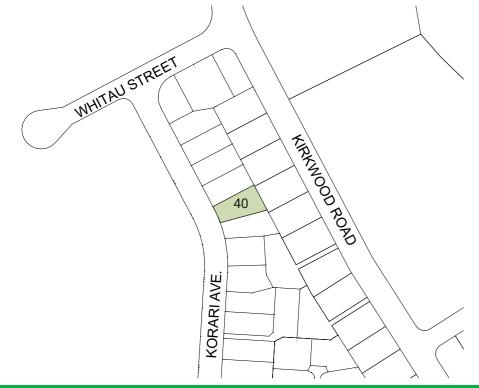

## 40 Kōrari Avenue

Lot 47 40 Kōrari Ave. 651m<sup>2</sup>

Site Plan

Augmented Reality Link

## **40 Kōrari Avenue**

Enjoy an easy care 651m2 fully fenced section, secured for peace and serenity away from all the craze of the outside world. The grand pine deck is ideal for all year around entertainment and adding extra value to the home is the exclusive private deck accompanying the master bedroom for that additional tranquility.