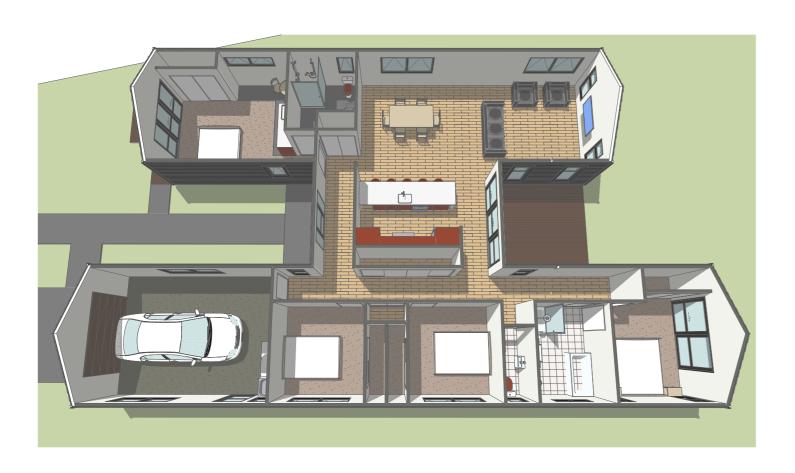

# **Artistic images**

40 Kōrari Avenue

### ATTACHED LIVING

Are you on the hunt for your dream home, but want an innovative way that the entrie whānau can live together? Immaculately presented inside and out. This four-bedroom home offers three large bedrooms and a separate Attached Living space. The floorplan and design are where this home excels, the generous open plan living area, lounge and kitchen have ample light ensuring space and ease.

The star of the show for this newly built Waingākau home is the Attached Living space perfect for Nan, Koro or even another small whānau who bring their own value, in either Equity or a second (or third) income. This area is finished with a beautifully tiled ensuite, kitchenette, and space to fit a modest dining set whilst still leaving more than enough room to move around. Not only does having its own entranceway uphold the independence of those occupying it but it also has its own outdoor living area and off-street carpark.

Enjoy an easy care 651m2 fully fenced section, secured for peace and serenity away from all the craze of the outside world. The grand pine deck is ideal for all year around entertainment and adding extra value to the home is the exclusive private deck accompanying the master bedroom for that additional tranquility.