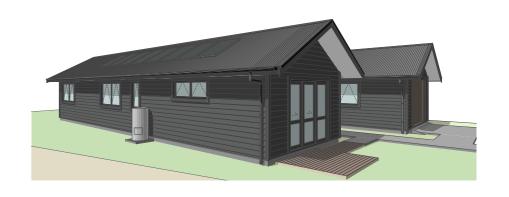

### ATTACHED LIVING

Are you on the hunt for your dream home, but want an innovative way that the entrie whānau can live together? Immaculately presented inside and out. This four-bedroom home offers three large bedrooms and a separate Attached Living space. The floorplan and design are where this home excels, the generous open plan living area, lounge and kitchen have ample light ensuring space and ease.

The star of the show for this newly built Waingākau home is the Attached Living space perfect for Nan, Koro or even another small whānau who bring their own value, in either Equity or a second (or third) income. This area is finished with a beautifully tiled ensuite, kitchenette, and space to fit a modest dining set whilst still leaving more than enough room to move around. Not only does having its own entranceway uphold the independence of those occupying it but it also has its own outdoor living area and off-street carpark.

Enjoy an easy care 651m2 fully fenced section, secured for peace and serenity away from all the craze of the outside world. The grand pine deck is ideal for all year around entertainment and adding extra value to the home is the exclusive private deck accompanying the master bedroom for that additional tranquility.

# **Artistic images**

40 Kōrari Avenue