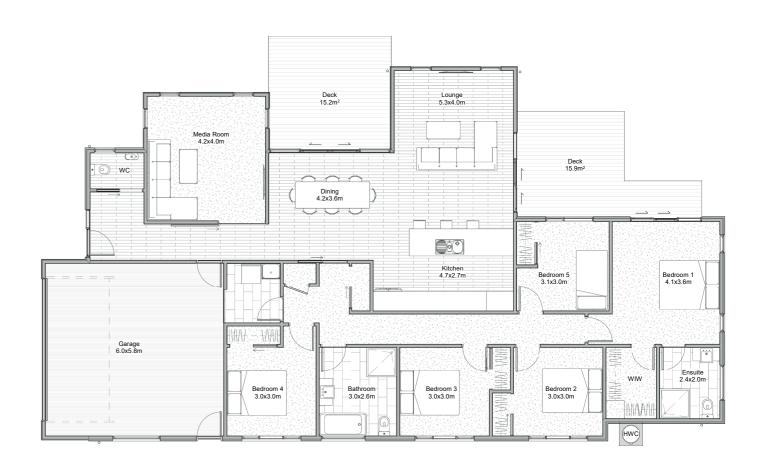

#### Kōrero mai

06 871 5350 info@waingakau.co.nz www.waingakau.co.nz

LOTS OF SPACE

A marvellous, modern new build with intriguing rooflines awaits it's forever whānau.

This home provides a large and spacious lifestyle with open plan dining, living, media room, and kitchen that the whole whānau will comfortably enjoy. The luxurious Master Bedroom is finished with a walk-in wardobe, beautifully tiled ensuite and double sliding doors to the rear deck. Built with an additional four double bedrooms, a family bathroom equipped with a shower, stand alone tub and seperate toilet.

The two decks steal the show by giving superb outdoor areas to sit back and enjoy the all day sun. The fully fenced 650m2 section is safe and secure for loads of fun the homeowners will have from at home camping to backyard bullrush.

# **Architectural floorplan**

#### Please note:

All features, dimensions, colours and stylisation are approximate & subject to minor changes during construction.