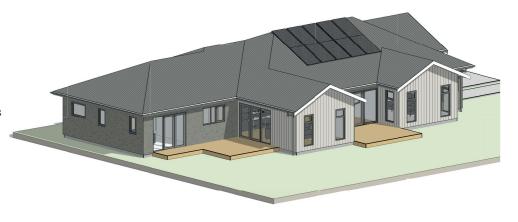

#### Kōrero mai

06 871 5350 info@waingakau.co.nz www.waingakau.co.nz

LOTS OF SPACE

A marvellous, modern new build with intriguing rooflines awaits it's forever whānau.

This home provides a large and spacious lifestyle with open plan dining, living, media room, and kitchen that the whole whānau will comfortably enjoy. The luxurious Master Bedroom is finished with a walk-in wardobe, beautifully tiled ensuite and double sliding doors to the rear deck. Built with an additional four double bedrooms, a family bathroom equipped with a shower, stand alone tub and seperate toilet.

The two decks steal the show by giving superb outdoor areas to sit back and enjoy the all day sun. The fully fenced 650m2 section is safe and secure for loads of fun the homeowners will have from at home camping to backyard bullrush.

This home is built to control the climate all year around; Double-glazed, argon filled, thermally broken windows, high quality insulation in walls and ceiling, a fully ducted mechanical ventilation system to support Haukāinga Hauora (Healthy Homes), that are safe, warm, dry, healthy and efficient.

## **Artistic images**

36 Kōrari Avenue