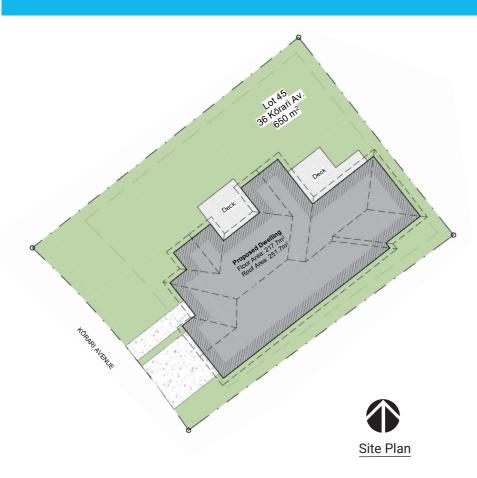

The two decks steal the show by giving superb outdoor areas to sit back and enjoy the all day sun. The fully fenced 650m2 section is safe and secure for loads of fun the homeowners will have from at home camping to backyard bullrush.

# **Architectural floorplan**