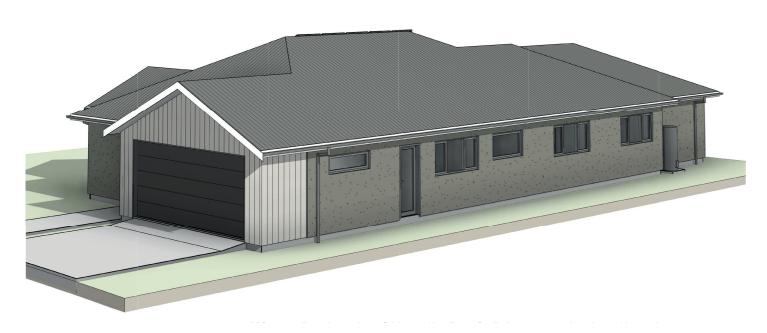

#### Kōrero mai

06 871 5350 info@waingakau.co.nz www.waingakau.co.nz

LOTS OF SPACE

A marvellous, modern new build with intriguing rooflines awaits it's forever whānau.

This home provides a large and spacious lifestyle with open plan dining, living, media room, and kitchen that the whole whānau will comfortably enjoy. The luxurious Master Bedroom is finished with a walk-in wardobe, beautifully tiled ensuite and double sliding doors to the rear deck. Built with an additional four double bedrooms, a family bathroom equipped with a shower, stand alone tub and seperate toilet.

The two decks steal the show by giving superb outdoor areas to sit back and enjoy the all day sun. The fully fenced 650m2 section is safe and secure for loads of fun the homeowners will have from at home camping to backyard bullrush.

## **Artistic images**

36 Kōrari Avenue