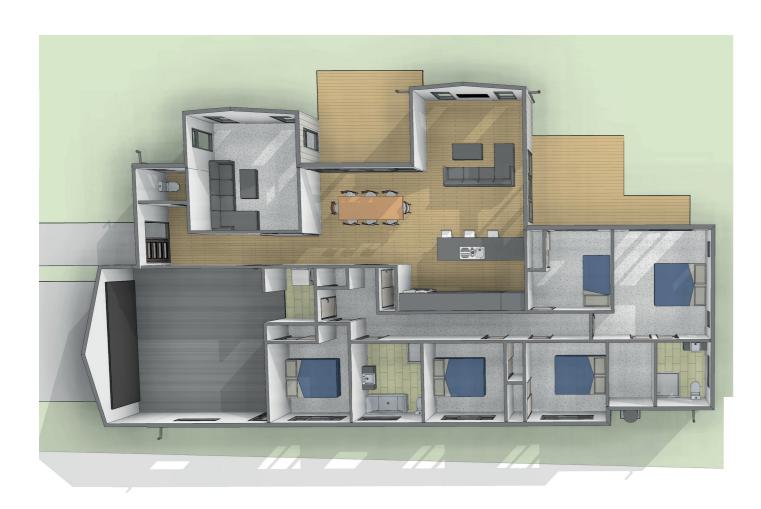

#### Kōrero mai

06 871 5350 info@waingakau.co.nz www.waingakau.co.nz

LOTS OF SPACE

A marvellous, modern new build with intriguing rooflines awaits it's forever whānau.

This home provides a large and spacious lifestyle with open plan dining, living, media room, and kitchen that the whole whānau will comfortably enjoy. The luxurious Master Bedroom is finished with a walk-in wardobe, beautifully tiled ensuite and double sliding doors to the rear deck. Built with an additional four double bedrooms, a family bathroom equipped with a shower, stand alone tub and seperate toilet.

The two decks steal the show by giving superb outdoor areas to sit back and enjoy the all day sun. The fully fenced 650m2 section is safe and secure for loads of fun the homeowners will have from at home camping to backyard bullrush.

## **Artistic images**

36 Kōrari Avenue