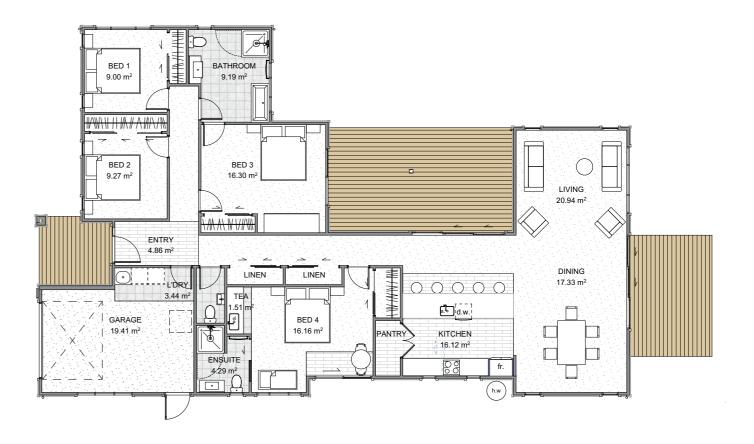

# **Architectural floorplan**

Please note:

& subject to minor changes during construction.

#### **NO BETTER WAY TO LIVE**

This home is modern, stylish and it will immediately be like love at first sight. This home is built with a large, covered pine deck, an ideal place to entertain your friends and whānau throughout the entire year.

The open plan living, kitchen and dining area just completes the social centre of the home, this spacious floorplan is light and inviting. The family bathroom is beautifully tiled, filled with a shower, standalone tub, and an additional separate toilet found down the hall. The foyer leads you to two good sized bedrooms and the Master has private access to the family bathroom.

To add extra appeal to this large house, is the Attached Living space. This is perfect for those who will bring their own equity or an additional income to the home. This area is finished with beautifully tiled ensuite, kitchenette, and space to fit a modest dining set whilst still leaving more than enough room to move around. Not only does having its own entranceway to uphold the independence of those occupying it, but it also has its own outdoor living area and off-street carpark.