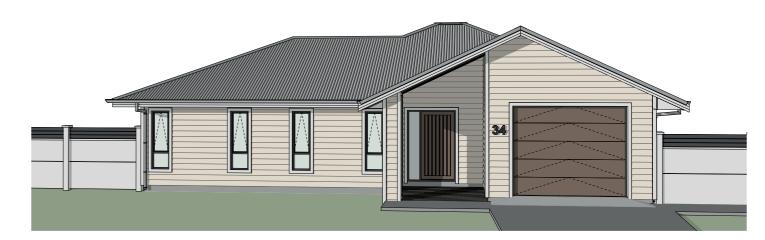

#### **NO BETTER WAY TO LIVE**

This home is modern, stylish and it will immediately be like love at first sight. This home is built with a large, covered pine deck, an ideal place to entertain your friends and whānau throughout the entire year.

The open plan living, kitchen and dining area just completes the social centre of the home, this spacious floorplan is light and inviting. The family bathroom is beautifully tiled, filled with a shower, standalone tub, and an additional separate toilet found down the hall. The foyer leads you to two good sized bedrooms and the Master has private access to the family bathroom.

To add extra appeal to this large house, is the Attached Living space. This is perfect for those who will bring their own equity or an additional income to the home. This area is finished with beautifully tiled ensuite, kitchenette, and space to fit a modest dining set whilst still leaving more than enough room to move around. Not only does having its own entranceway to uphold the independence of those occupying it, but it also has its own outdoor living area and off-street carpark.