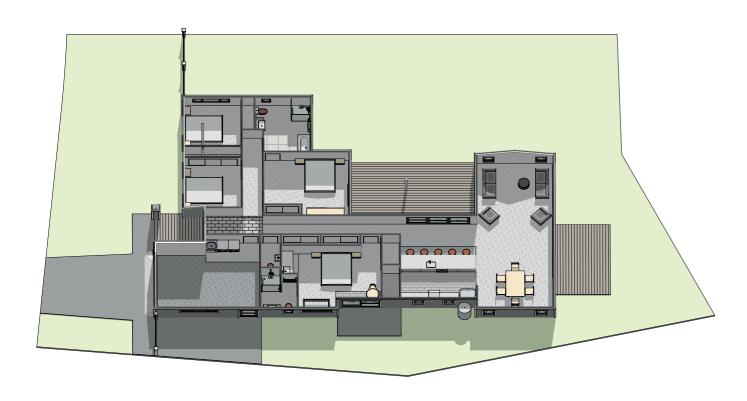

# **Artistic images**

34 Kōrari **Avenue** 

#### **NO BETTER WAY TO LIVE**

This home is modern, stylish and it will immediately be like love at first sight. This home is built with a large, covered pine deck, an ideal place to entertain your friends and whānau throughout the entire year.

The open plan living, kitchen and dining area just completes the social centre of the home, this spacious floorplan is light and inviting. The family bathroom is beautifully tiled, filled with a shower, standalone tub, and an additional separate toilet found down the hall. The foyer leads you to two good sized bedrooms and the Master has private access to the family bathroom.

To add extra appeal to this large house, is the Attached Living space. This is perfect for those who will bring their own equity or an additional income to the home. This area is finished with beautifully tiled ensuite, kitchenette, and space to fit a modest dining set whilst still leaving more than enough room to move around. Not only does having its own entranceway to uphold the independence of those occupying it, but it also has its own outdoor living area and off-street carpark.