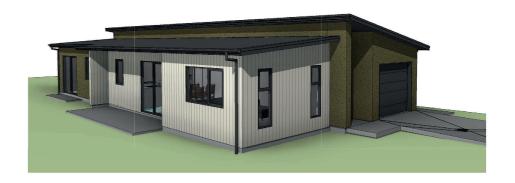

## STANDARD YET OUTSTANDING

Located in the midst of Waingākau is a well-designed 158m2 four-bedroom home finished with an exterior that stands out in the crowd.

This new and contemporary home is perfectly orientated for all day sun and to make the most of the generous fully fenced backyard. The large open plan kitchen, dining and living area is spacious, yet warm and welcoming. Although passively heated, a digitally controlled fully ducted mechanical ventilation system and the heat pump work together to keep the temperature perfect throughout the seasonal changes.

Internal access garage is carpeted and fully insulated including the panel garage door (with automatic opener) adds further versatility to this extra space. The four bedrooms are generous, and the master bedroom is large with its own exclusive deck. The family bathroom is beautifully tiled and finished with a large corner shower and standalone