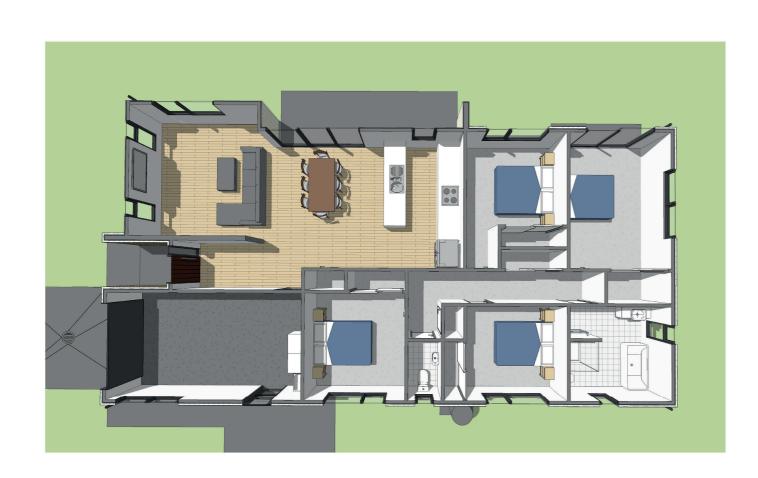

g area is spacious, yet warm and welcoming. Although passively heated, a digitally controlled fully ducted mechanical ventilation system and the heat pump work together to keep the temperature perfect throughout the seasonal changes.

Internal access garage is carpeted and fully insulated including the panel garage door (with automatic opener) adds further versatility to this extra space. The four bedrooms are generous, and the master bedroom is large with its own exclusive deck. The family bathroom is beautifully tiled and finished with a large corner shower and standalone

The right to move into this magnificent family home is now.



VISIT OUR WEBSITE & TAKE A VIRTUAL TOUR

### Kōrero mai Contact us

06 871 5350 info@waingakau.co.nz www.waingakau.co.nz



# **Architectural floorplan**









### Please note:

All features, dimensions, colours and stylisation are approximate & subject to minor changes during construction.