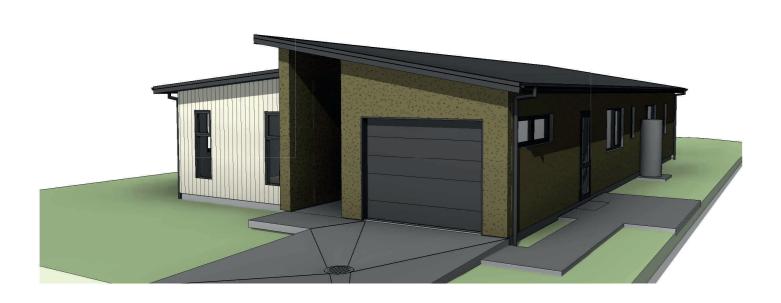

## STANDARD YET OUTSTANDING

Located in the midst of Waingākau is a well-designed 158m2 four-bedroom home finished with an exterior that stands out in the crowd.

This new and contemporary home is perfectly orientated for all day sun and to make the most of the generous fully fenced backyard. The large open plan kitchen, dining and living area is spacious, yet warm and welcoming. Although passively heated, a digitally controlled fully ducted mechanical ventilation system and the heat pump work together to keep the temperature perfect throughout the seasonal changes.

Internal access garage is carpeted and fully insulated including the panel garage door (with automatic opener) adds further versatility to this extra space. The four bedrooms are generous, and the master bedroom is large with its own exclusive deck. The family bathroom is beautifully tiled and finished with a large corner shower and standalone