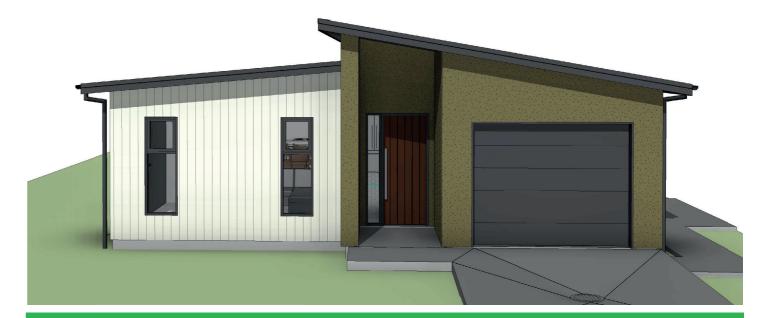

## STANDARD YET OUTSTANDING

Located in the midst of Waingākau is a well-designed 158m2 four-bedroom home finished with an exterior that stands out in the crowd.

This new and contemporary home is perfectly orientated for all day sun and to make the most of the generous fully fenced backyard. The large open plan kitchen, dining and living area is spacious, yet warm and welcoming. Although passively heated, a digitally controlled fully ducted mechanical ventilation system and the heat pump work together to keep the temperature perfect throughout the seasonal changes.

Internal access garage is carpeted and fully insulated including the panel garage door (with automatic opener) adds further versatility to this extra space. The four bedrooms are generous, and the master bedroom is large with its own exclusive deck. The family bathroom is beautifully tiled and finished with a large corner shower and standalone