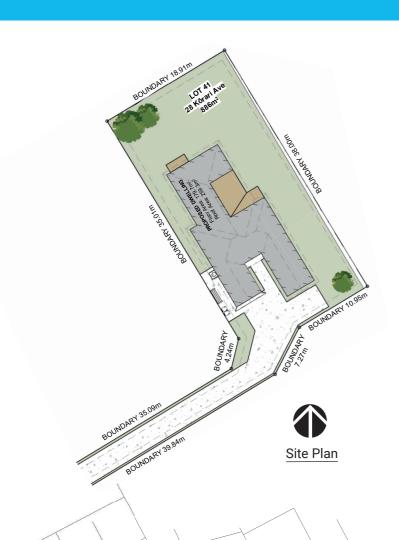

#### **WELCOME HOME**

This exquisite four-bedroom family home skilfully utilises space and light to produce a warm yet functional family home on an 886 m2 section, ready for you to add your own stylish touches.

A warm welcome greets you as you enter into the open plan living and dining area and an easy access outdoors to a magnificent patio. The home is built north-facing to ensure maximised light to living areas.

This family home is set with three generous bedrooms. The family bathroom is equipped with a full stand-alone bath and shower, with a separate toilet. The master bedroom is accompanied by a striking ensuite and walk in wardrobe. From family cricket games to the kids setting up camp, this generous backyard is ideal for the whole whānau to enjoy.

Harnessing the suns energy, this home is designed to be Solar Powered. This includes, an external heat pump hot water cylinder, six solar roof panels, inverter, and smart meter. Whilst the system can receive batteries, they are not included.