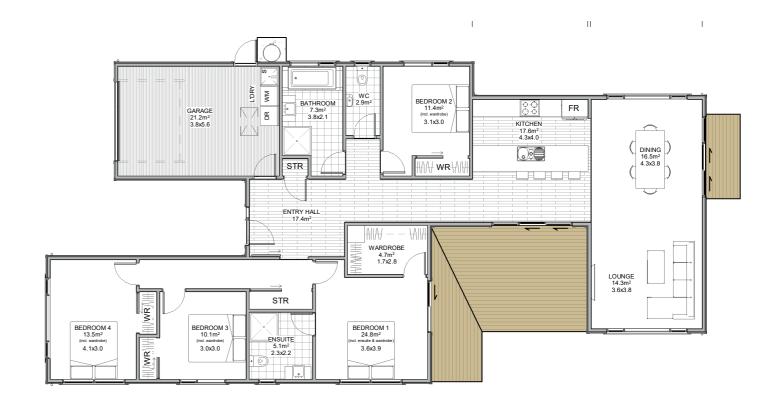

# **Architectural floorplan**

#### **WELCOME HOME**

This exquisite four-bedroom family home skilfully utilises space and light to produce a warm yet functional family home on an 886 m2 section, ready for you to add your own stylish touches.

A warm welcome greets you as you enter into the open plan living and dining area and an easy access outdoors to a magnificent patio. The home is built north-facing to ensure maximised light to living areas.

This family home is set with three generous bedrooms. The family bathroom is equipped with a full stand-alone bath and shower, with a separate toilet. The master bedroom is accompanied by a striking ensuite and walk in wardrobe. From family cricket games to the kids setting up camp, this generous backyard is ideal for the whole whānau to enjoy.

Harnessing the suns energy, this home is designed to be Solar Powered. This includes, an external heat pump hot water cylinder, six solar roof panels, inverter, and smart meter. Whilst the system can receive batteries, they are not included.