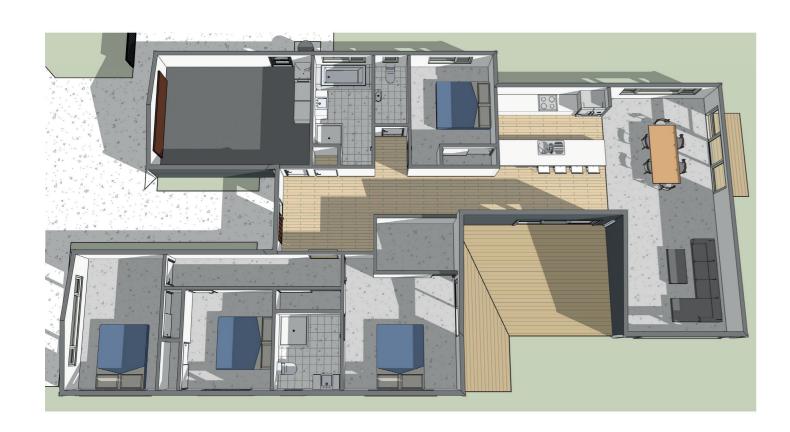

This family home is set with three generous bedrooms. The family bathroom is equipped with a full stand-alone bath and shower, with a separate toilet. The master bedroom is accompanied by a striking ensuite and walk in wardrobe. From family cricket games to the kids setting up camp, this generous backyard is ideal for the whole whānau to enjoy.

# **Architectural floorplan**

#### Please note:

All features, dimensions, colours and stylisation are approximate & subject to minor changes during construction.

Tangata ako ana i te kāinga, te tūranga ki te marae, tau ana

A person nurtured in the community contributes strongly to society