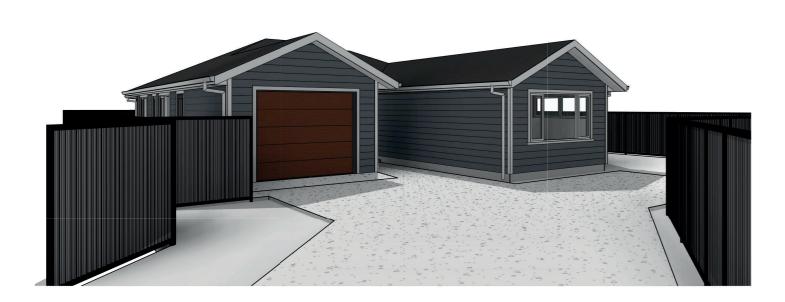

living areas.

This family home is set with three generous bedrooms. The family bathroom is equipped with a full stand-alone bath and shower, with a separate toilet. The master bedroom is accompanied by a striking ensuite and walk in wardrobe. From family cricket games to the kids setting up camp, this generous backyard is ideal for the whole whānau to enjoy.

Harnessing the suns energy, this home is designed to be Solar Powered. This includes, an external heat pump hot water cylinder, six solar roof panels, inverter, and smart meter. Whilst the system can receive batteries, they are not included.



VISIT OUR WEBSITE & TAKE A VIRTUAL TOUR

### Kōrero mai

06 871 5350 info@waingakau.co.nz www.waingakau.co.nz



## **Artistic images**

28 Kōrari Avenue

# **Architectural floorplan**











#### Please note:

All features, dimensions, colours and stylisation are approximate & subject to minor changes during construction.



Tangata ako ana i te kāinga, te tūranga ki te marae, tau ana

A person nurtured in the community contributes strongly to society