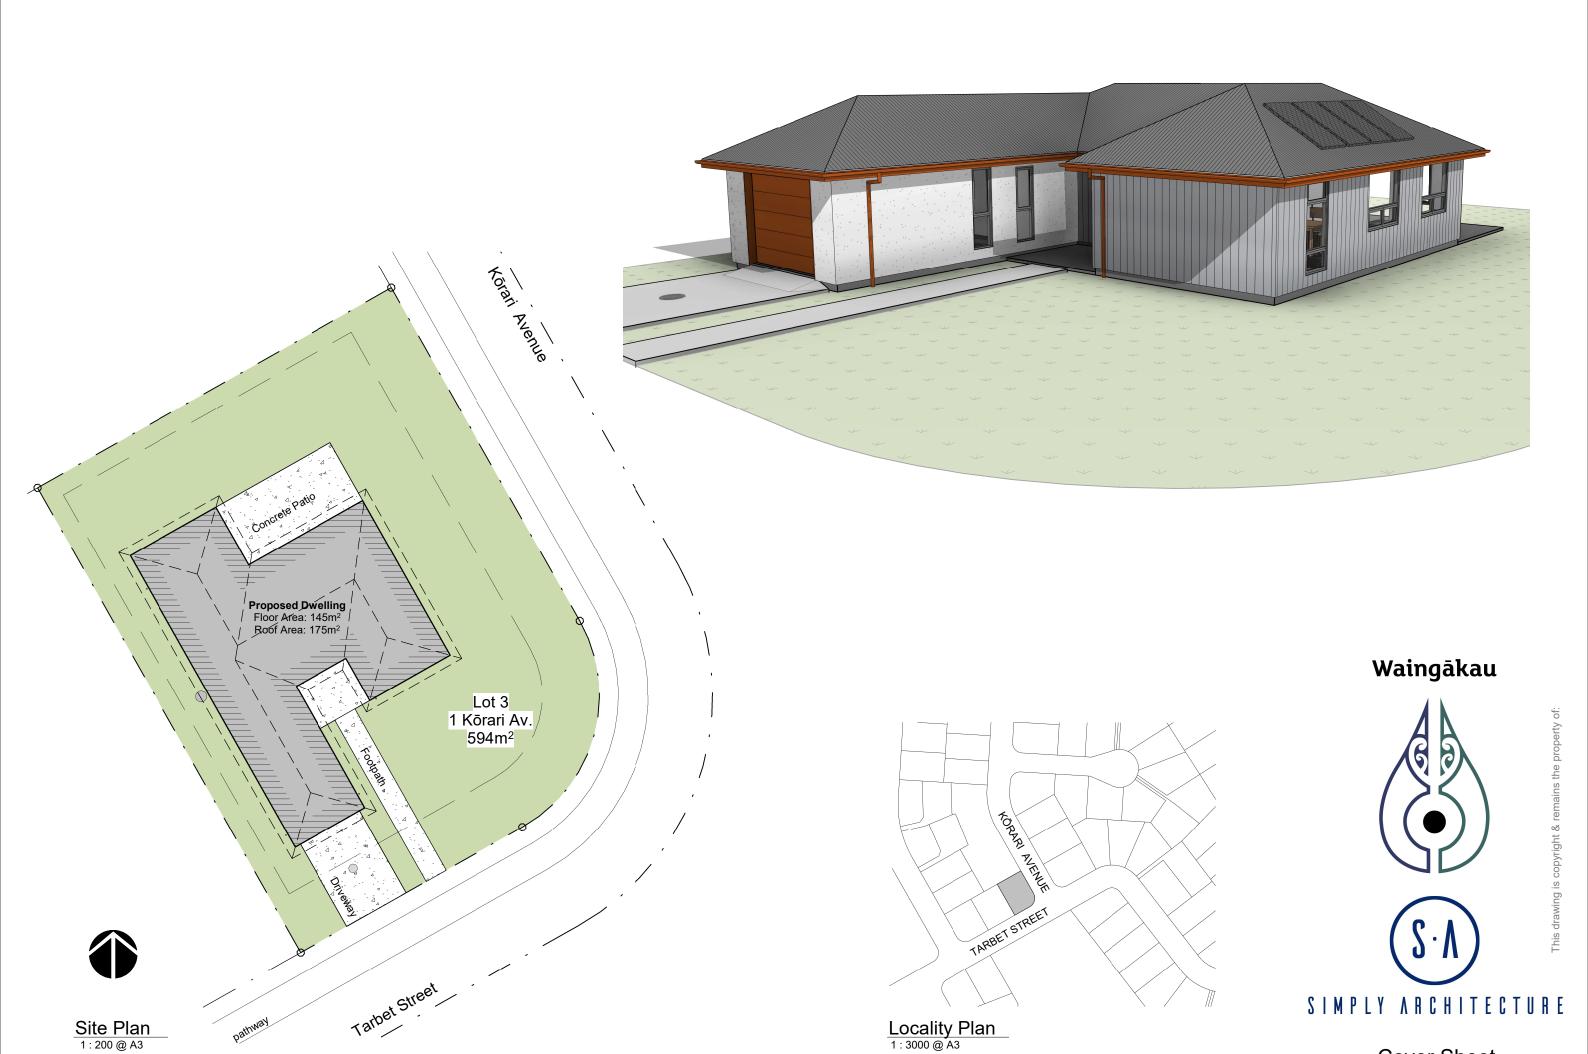

## Lot 3 (28 Tarbet Street)

#### **PROPERTY FEATURES:**

145 metre square, 3 bedroom, 2 bathroom, 1-car garage, grand corner location on a 594 m2 section.

### Looking for something new?

A newly built home at the entry of the newly built Waingākau Housing Development. Beautifully designed, the low maintenance coloursteel roof and linear weatherboard, means this home will look this good for years to come.