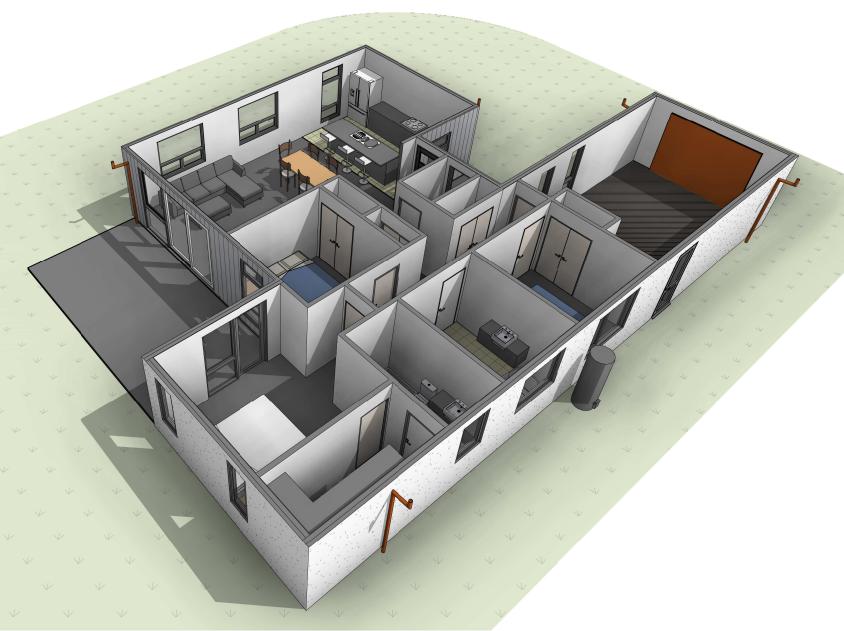

## Waingākau

Floor Plan

The brief entranceway opens into a beautifully designed room, with a welcoming kitchen including a 4 hob cooker and large island, an entertainer's dream. Open plan with the living and dining room with doors opening up to extend the living space out to the fully fenced, easy care section.

This family home boasts a generous master bedroom with ensuite and walkin wardrobe as well as two double bedrooms each with own storage cupboard. A family bathroom with a full-sized bath and separate shower and toilet, means all that is missing is a whānau to call it home.

### Floor Finishes:

Selected carpet over underlay ± 78.60m<sup>2</sup>

Selected Bathroom / Kitchen tiles ± 27.10m<sup>2</sup>

High-Traffic Garage carpet ± 26.00m<sup>2</sup>