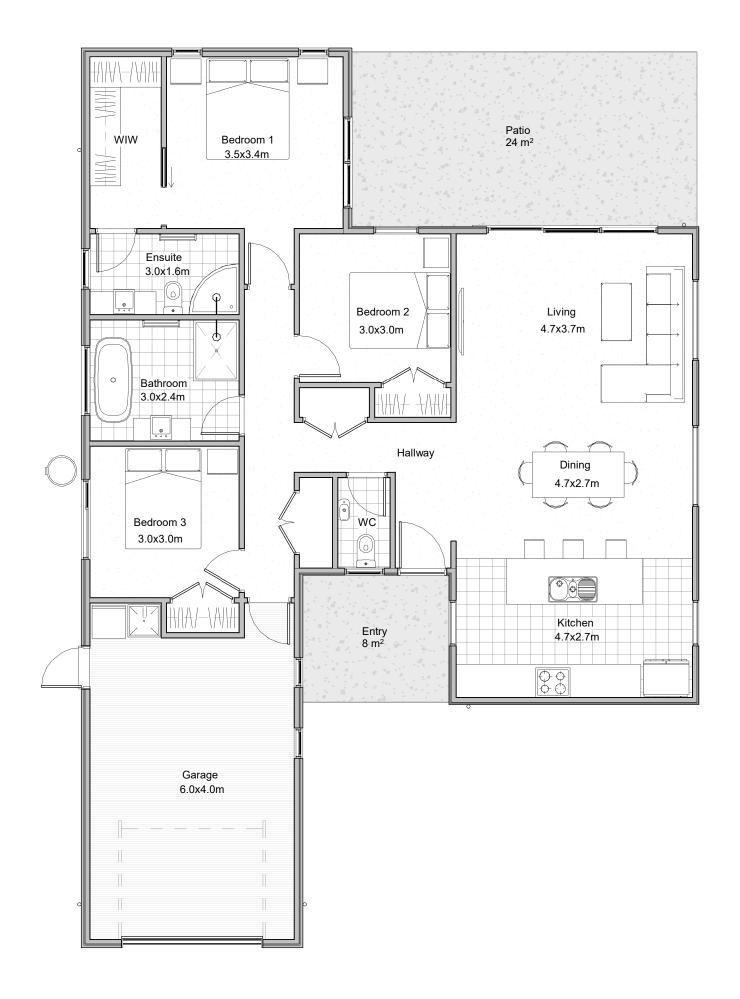

The brief entranceway opens into a beautifully designed room, with a welcoming kitchen including a 4 hob cooker and large island, an entertainer's dream. Open plan with the living and dining room with doors opening up to extend the living space out to the fully fenced, easy care section.

This family home boasts a generous master bedroom with ensuite and walkin wardrobe as well as two double bedrooms each with own storage cupboard. A family bathroom with a full-sized bath and separate shower and toilet, means all that is missing is a whānau to call it home.

### Floor Finishes:

Selected carpet over underlay ± 78.60m<sup>2</sup>

Selected Bathroom / Kitchen tiles ± 27.10m<sup>2</sup>

High-Traffic Garage carpet ± 26.00m<sup>2</sup>

## Waingākau

Floor Plan