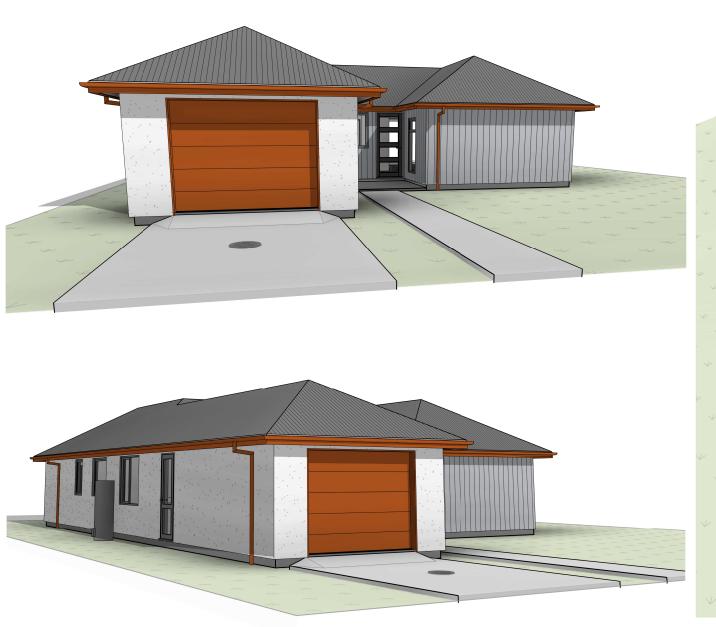

# Waingākau

3D Views

### Looking for something new?

A newly built home at the entry of the newly built Waingākau Housing Development. Beautifully designed, the low maintenance coloursteel roof and linear weatherboard, means this home will look this good for years to come.