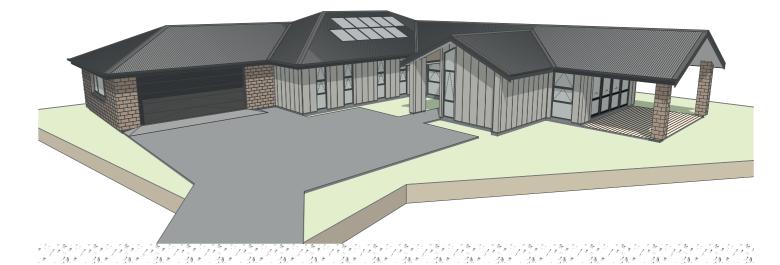

### **LUXURY AND PRIVACY**

Located in a quiet cul-de-sac, this rear section says "Wow" with astonishing brick and linear exterior and gorgeous gable end rooflines.

This deluxe five-bedroom home offers comfort and luxury for a large whānau. The focal point is the open plan kitchen featuring a breakfast bar and scullery that boast lavishness. Radiating with natural light is the large living and dining room positioned perfectly in the views of the portico and outdoor area which is ideal for all year around entertainment. Tucked away to the side is the lounge great space to keep the kids occupied whilst hosting guests.

The extensive master bedroom as your own piece of paradise, with an open plan walk-through wardrobe, ensuite and a private secluded porch. Four more double bedrooms ensure there is lots of space for the entire whānau. Also on offer is the double garage with a vast amount of storage, fully insulated and carpeted this also acts as an additional living space.

The quality is first class to our Haukāinga Hauora (Healthy Home) standard. One feature is the 10 PV solar roof panels, with external heat pump hot water cylinder, inverter and smart meter. Although the system is battery enabled, they are not included.