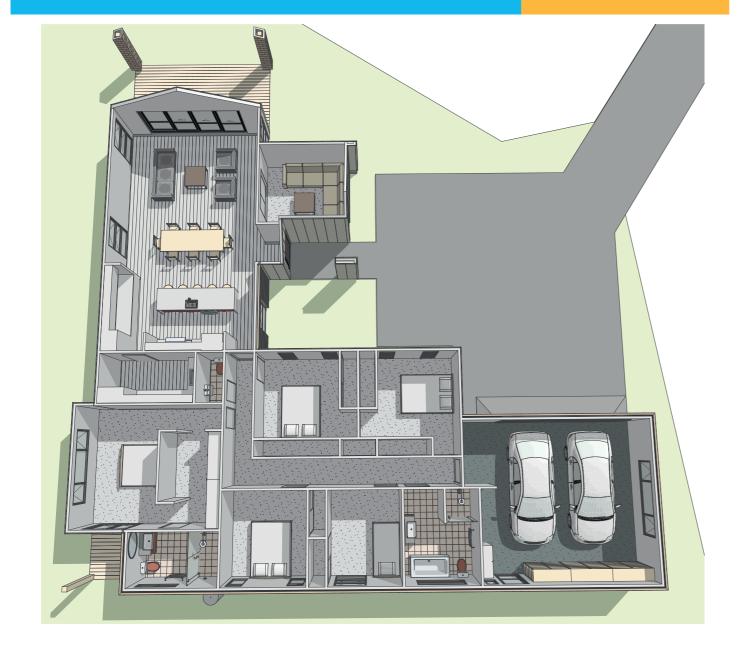

### **LUXURY AND PRIVACY**

Located in a quiet cul-de-sac, this rear section says "Wow" with astonishing brick and linear exterior and gorgeous gable end rooflines.

This deluxe five-bedroom home offers comfort and luxury for a large whānau. The focal point is the open plan kitchen featuring a breakfast bar and scullery that boast lavishness. Radiating with natural light is the large living and dining room positioned perfectly in the views of the portico and outdoor area which is ideal for all year around entertainment. Tucked away to the side is the lounge great space to keep the kids occupied whilst hosting guests.

The extensive master bedroom as your own piece of paradise, with an open plan walk-through wardrobe, ensuite and a private secluded porch. Four more double bedrooms ensure there is lots of space for the entire whānau. Also on offer is the double garage with a vast amount of storage, fully insulated and carpeted this also acts as an additional living space.

The quality is first class to our Haukāinga Hauora (Healthy Home) standard. One feature is the 10 PV solar roof panels, with external heat pump hot water cylinder, inverter and smart meter. Although the system is battery enabled, they are not included.

# **Artistic images**

**6 Rito Place** 