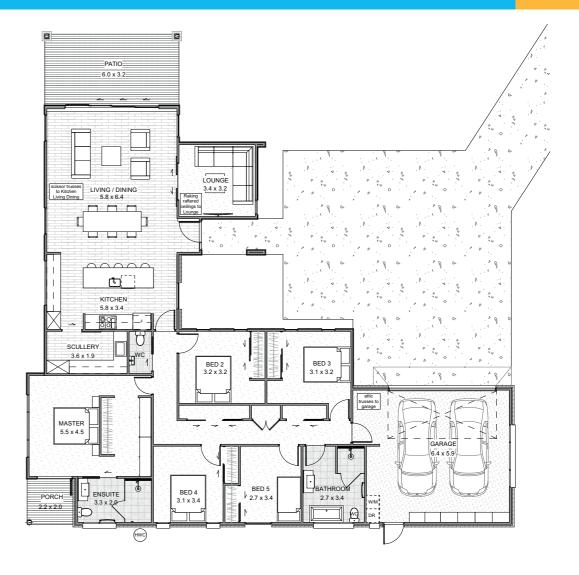

### **LUXURY AND PRIVACY**

Located in a quiet cul-de-sac, this rear section says "Wow" with astonishing brick and linear exterior and gorgeous gable end rooflines.

This deluxe five-bedroom home offers comfort and luxury for a large whānau. The focal point is the open plan kitchen featuring a breakfast bar and scullery that boast lavishness. Radiating with natural light is the large living and dining room positioned perfectly in the views of the portico and outdoor area which is ideal for all year around entertainment. Tucked away to the side is the lounge great space to keep the kids occupied whilst hosting guests.

The extensive master bedroom as your own piece of paradise, with an open plan walk-through wardrobe, ensuite and a private secluded porch. Four more double bedrooms ensure there is lots of space for the entire whānau. Also on offer is the double garage with a vast amount of storage, fully insulated and carpeted this also acts as an additional living space.

# **Architectural floorplan**

#### Please note:

All features, dimensions, colours and stylisation are approximate & subject to minor changes during construction.