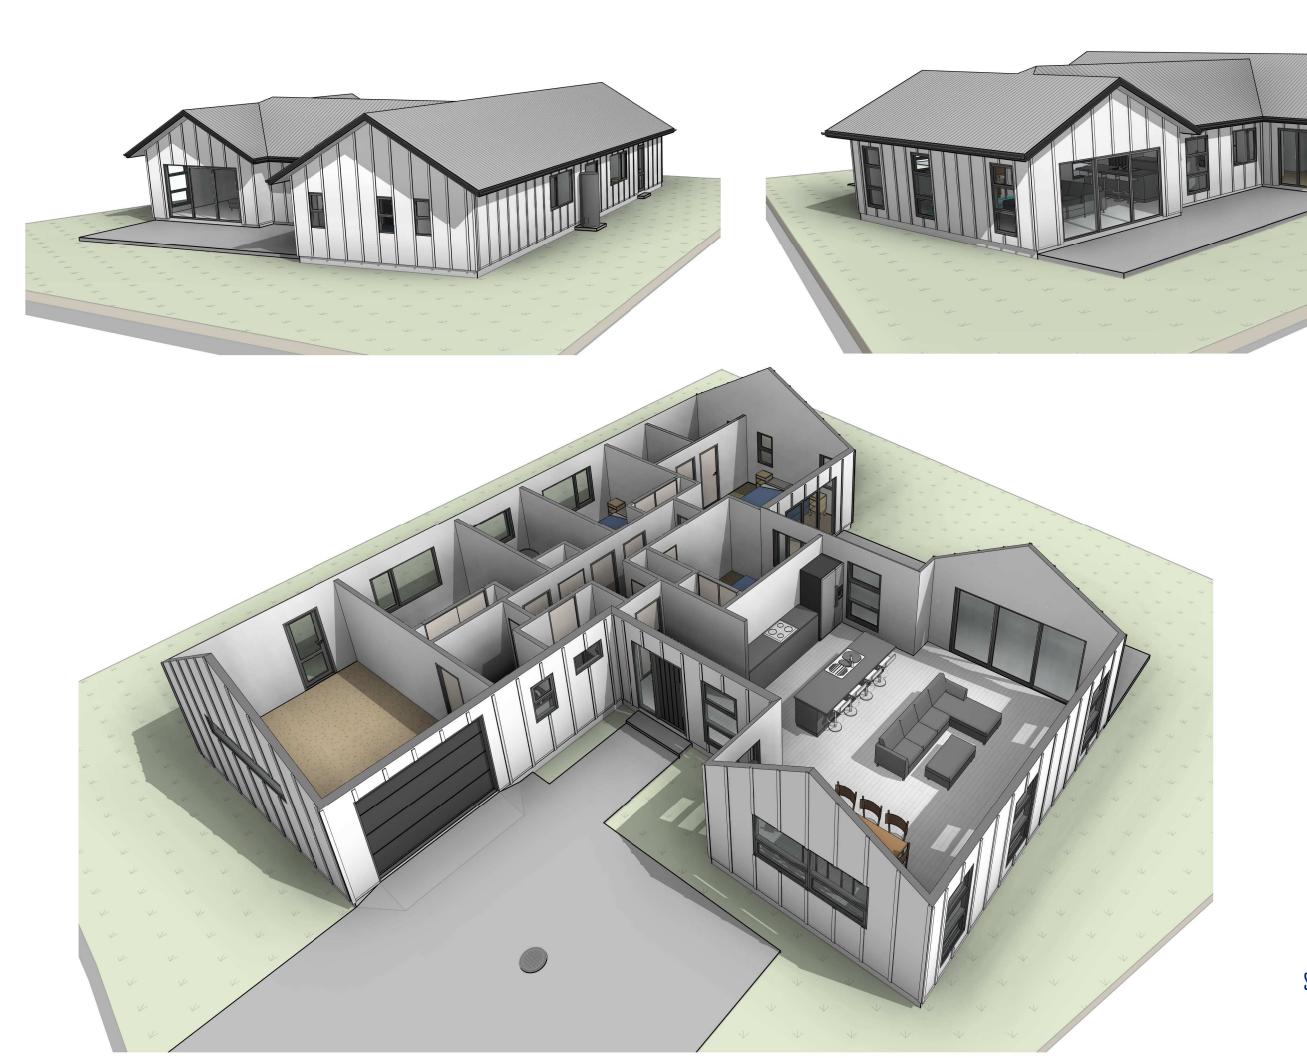

### Head over Heels.

This modern four-bedroom family home will have you head over heels, designed with a vertical lined exterior that just boasts grand entrance.

Three good sized bedrooms are supported by a large family bathroom and separate toilet. The master bedroom is paired with its own walk-in wardrobe, ensuite and its own private access to the patio.

Enjoy entertaining the whole whānau with the open kitchen, living, lounge area that extends out to the backyard, for even more room.

This home comes with an efficient Solar Enabled 300 litre external hot water cylinder. This makes it straightforward for whānau to retrofit and invest into Solar roof panels easily at a later date.

Floor Plan

3D Floor Plan

All dimensions, colours, finishes and locality are for display purposes only and are subject to change.

All dimensions, colours, finishes and locality are for display purposes only and are subject to change.