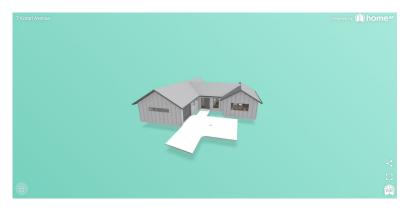

upported by a large family bathroom and separate toilet. The master bedroom is paired with its own walk-in wardrobe, ensuite and its own private access to the patio.

Enjoy entertaining the whole whānau with the open kitchen, living, lounge area that extends out to the backyard, for even more room.

This home comes with an efficient Solar Enabled 300 litre external hot water cylinder. This makes it straightforward for whānau to retrofit and invest into Solar roof panels easily at a later date.









Floor Plan





3D Floor Plan

All dimensions, colours, finishes and locality are for display purposes only and are subject to change.





All dimensions, colours, finishes and locality are for display purposes only and are subject to change.









### **HomeAR Augmented Reality Link**



**HomeAR Browser based 3D Link** 

## Kōrero mai

Contact us

Call: 06 871 5350

Email: <u>info@waingakau.co.nz</u> www.waingakau.co.nz