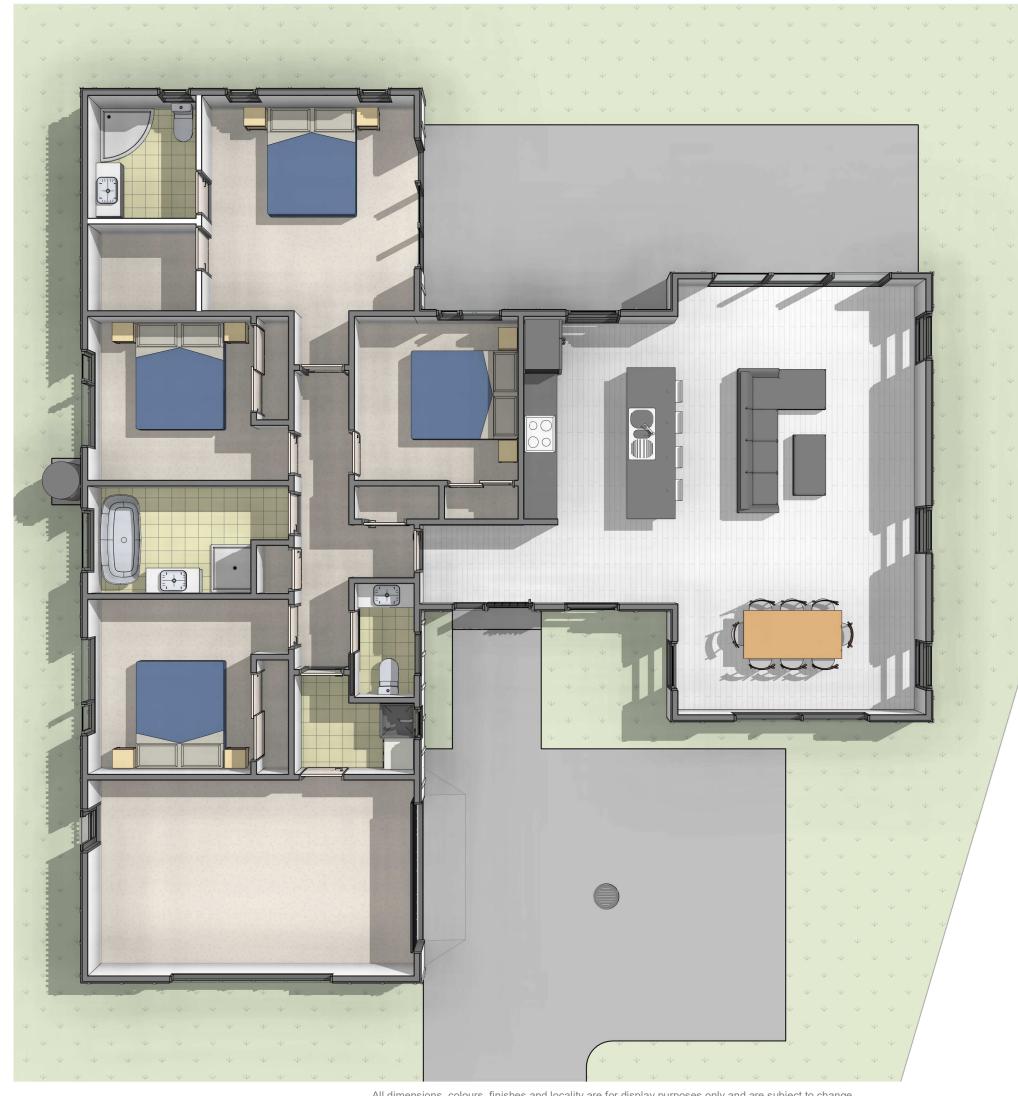

### Head over Heels.

This modern four-bedroom family home will have you head over heels, designed with a vertical lined exterior that just boasts grand entrance.

Three good sized bedrooms are supported by a large family bathroom and separate toilet. The master bedroom is paired with its own walk-in wardrobe, ensuite and its own private access to the patio.

Enjoy entertaining the whole whānau with the open kitchen, living, lounge area that extends out to the backyard, for even more room.

This home comes with an efficient Solar Enabled 300 litre external hot water cylinder. This makes it straightforward for whānau to retrofit and invest into Solar roof panels easily at a later date.

Floor Plan

3D Floor Plan

All dimensions, colours, finishes and locality are for display purposes only and are subject to change.

All dimensions, colours, finishes and locality are for display purposes only and are subject to change.