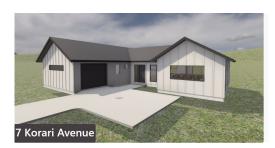

# Lot 8 (7 Kōrari Avenue)

### Head over Heels.

This modern four-bedroom family home will have you head over heels, designed with a vertical lined exterior that just boasts grand entrance.

Three good sized bedrooms are supported by a large family bathroom and separate toilet. The master bedroom is paired with its own walk-in wardrobe, ensuite and its own private access to the patio.

Enjoy entertaining the whole whānau with the open kitchen, living, lounge area that extends out to the backyard, for even more room.

This home comes with an efficient Solar Enabled 300 litre external hot water cylinder. This makes it straightforward for whānau to retrofit and invest into Solar roof panels easily at a later date.