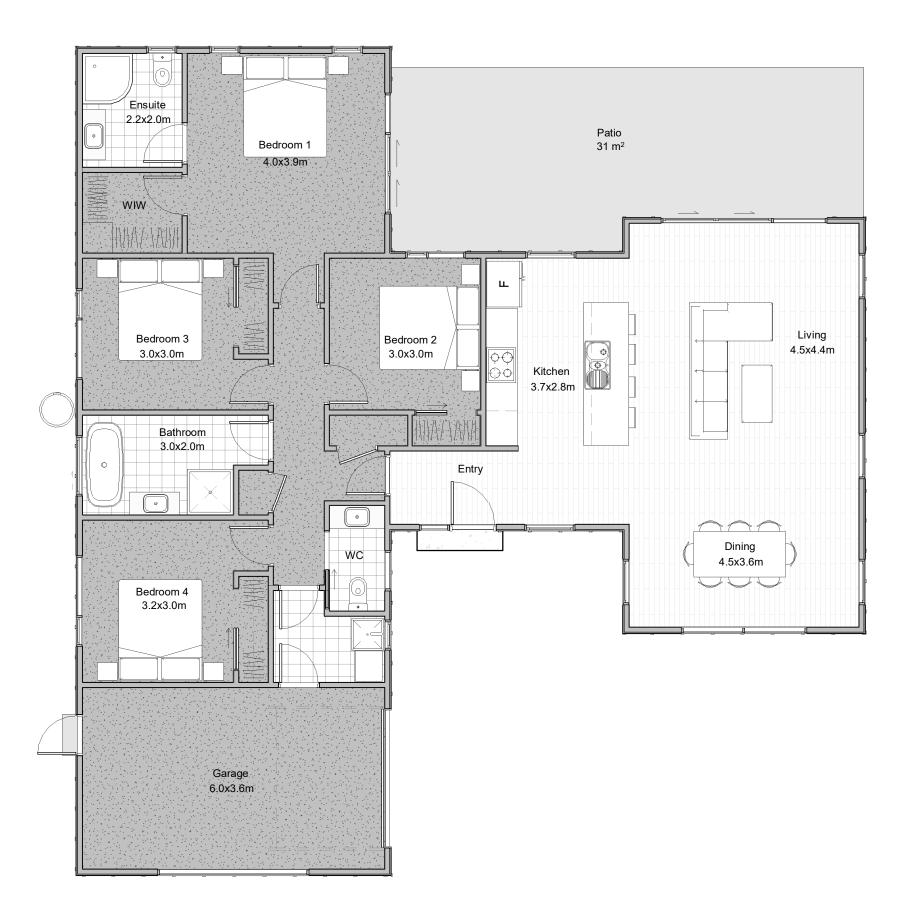

#### **PROPERTY FEATURES:**

165 metre square, 4 bedroom, 2 bathroom, 1-car garage, 594 m2 section on our Waingākau Development.

### Head over Heels.

This modern four-bedroom family home will have you head over heels, designed with a vertical lined exterior that just boasts grand entrance.

Three good sized bedrooms are supported by a large family bathroom and separate toilet. The master bedroom is paired with its own walk-in wardrobe, ensuite and its own private access to the patio.

Floor Plan

3D Floor Plan

All dimensions, colours, finishes and locality are for display purposes only and are subject to change.

All dimensions, colours, finishes and locality are for display purposes only and are subject to change.