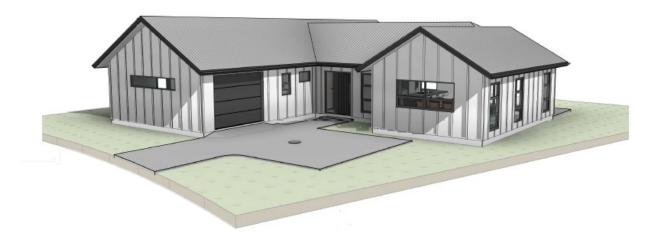

### Head over Heels.

This modern four-bedroom family home will have you head over heels, designed with a vertical lined exterior that just boasts grand entrance.

Three good sized bedrooms are supported by a large family bathroom and separate toilet. The master bedroom is paired with its own walk-in wardrobe, ensuite and its own private access to the patio.

Enjoy entertaining the whole whānau with the open kitchen, living, lounge area that extends out to the backyard, for even more room.

This home comes with an efficient Solar Enabled 300 litre external hot water cylinder. This makes it straightforward for whānau to retrofit and invest into Solar roof panels easily at a later date.