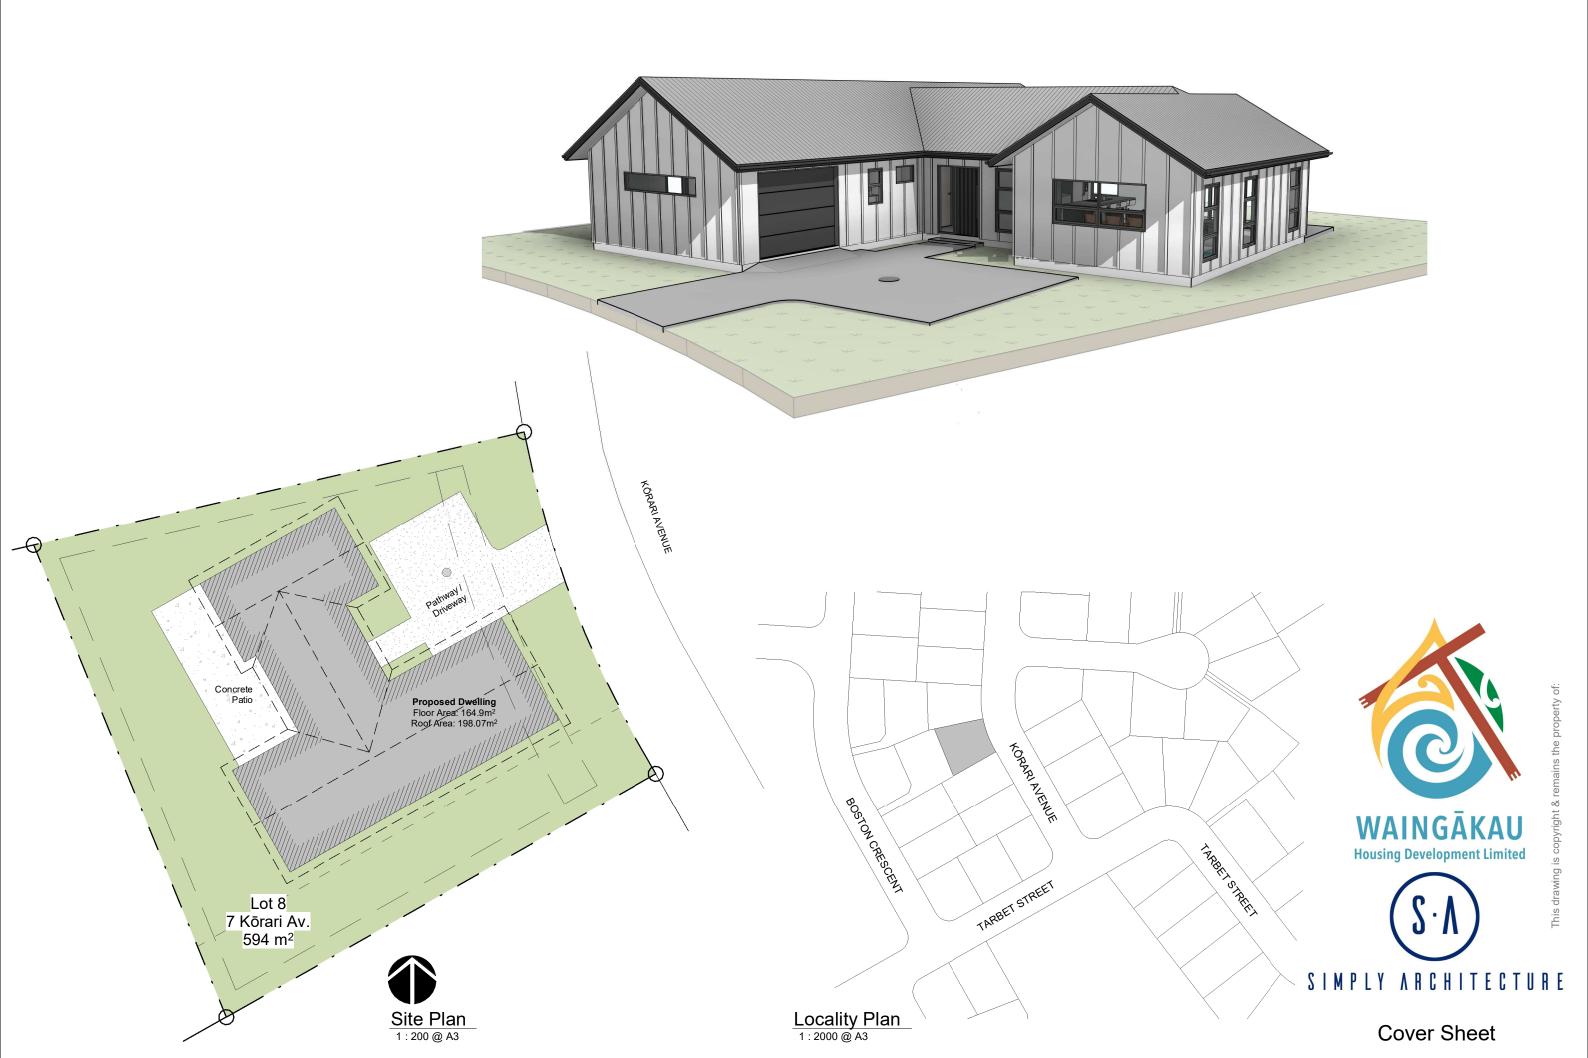

# Lot 8 (7 Kōrari Avenue)

#### **PROPERTY FEATURES:**

165 metre square, 4 bedroom, 2 bathroom, 1-car garage, 594 m2 section on our Waingākau Development.

### Head over Heels.

This modern four-bedroom family home will have you head over heels, designed with a vertical lined exterior that just boasts grand entrance.

Three good sized bedrooms are supported by a large family bathroom and separate toilet. The master bedroom is paired with its own walk-in wardrobe, ensuite and its own private access to the patio.

Enjoy entertaining the whole whānau with the open kitchen, living, lounge area that extends out to the backyard, for even more room.

This home comes with an efficient Solar Enabled 300 litre external hot water cylinder. This makes it straightforward for whānau to retrofit and invest into Solar roof panels easily at a later date.