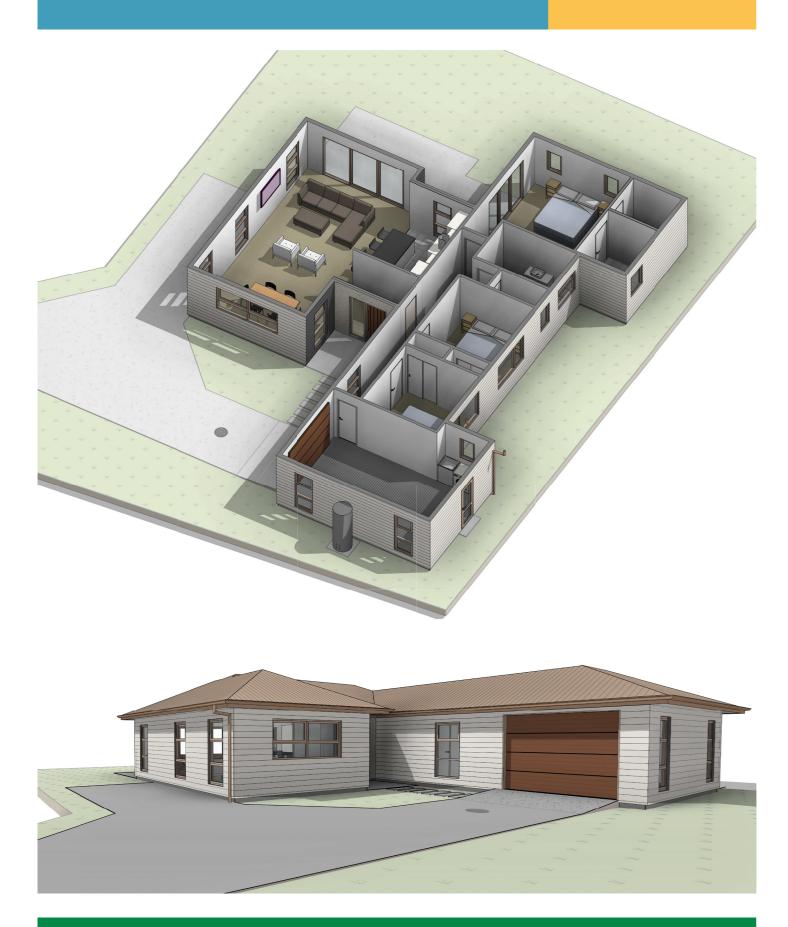

#### A NEW OPPORTUNITY

Amongst the Waingākau Housing Development is an opportunity for a spectacular new home the whole whānau will enjoy.

Upon entry you are greeted by a spacious living and dining area that opens directly out to a beautiful patio and a secure backyard, providing the perfect space for children to play. Orientated north facing, positioned to ensure living areas are flooded with sunlight and warmth.

A short hallway leads you to two double bedrooms with plenty of great storage. The stunning master bedroom is partnered with a grand en suite and walk in wardrobe. The extensive two-car garage is also fully insulated including the large panel garage door, providing yet another warm and dry living space for whānau.