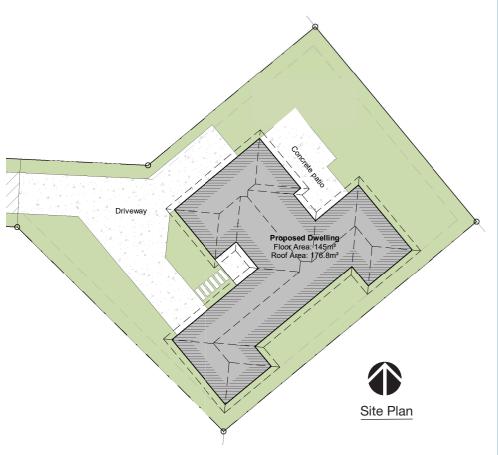

## 12 Whāriki Crescent

## Architectural floorplan

**19** 

Bedroom 1 4.0x3.9m Ensuite 2.2x2.0m Kitchen 3.7x2.6m Bedroom 2 3.0x3.0m Floor Plan Bedroom 3 Please note: All features, dimensions, colours and stylisation are approximate & subject to minor changes during construction.