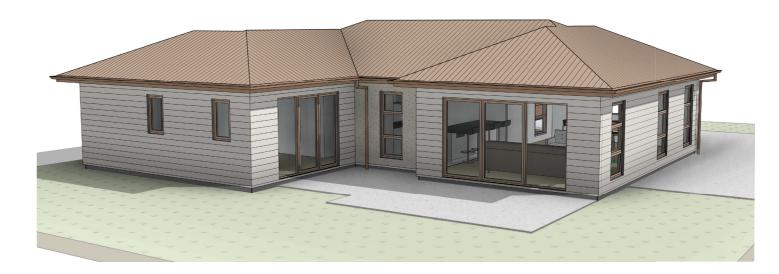

#### A NEW OPPORTUNITY

Amongst the Waingākau Housing Development is an opportunity for a spectacular new home the whole whānau will enjoy.

Upon entry you are greeted by a spacious living and dining area that opens directly out to a beautiful patio and a secure backyard, providing the perfect space for children to play. Orientated north facing, positioned to ensure living areas are flooded with sunlight and warmth.

Created with superb insulation, the floor is designed as an energy storage. The slab will retain heat and when the temperature drops, the floor will return temperature to the room to keep your whanau extra toasty.

A short hallway leads you to two double bedrooms with plenty of great storage. The stunning master bedroom is partnered with a grand en suite and walk in wardrobe. The extensive two-car garage is also fully insulated including the large panel garage door, providing yet another warm and dry living space for whānau.