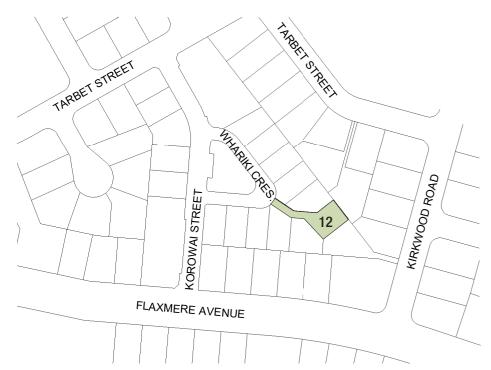

FOR SALE

## 12 Whāriki Crescent

# LOT









#### Kōrero mai Contact us

06 871 5350 info@waingakau.co.nz www.waingakau.co.nz











## FOR SALE

## 12 Whāriki Crescent















#### A NEW OPPORTUNITY

Amongst the Waingākau Housing Development is an opportunity for a spectacular new home the whole whānau will enjoy.

Upon entry you are greeted by a spacious living and dining area that opens directly out to a beautiful patio and a secure backyard, providing the perfect space for children to play. Orientated north facing, positioned to ensure living areas are flooded with sunlight and warmth.

Created with superb insulation, the floor is designed as an energy storage. The slab will retain heat and when the temperature drops, the floor will return temperature to the room to keep your whanau extra toasty.

A short hallway l