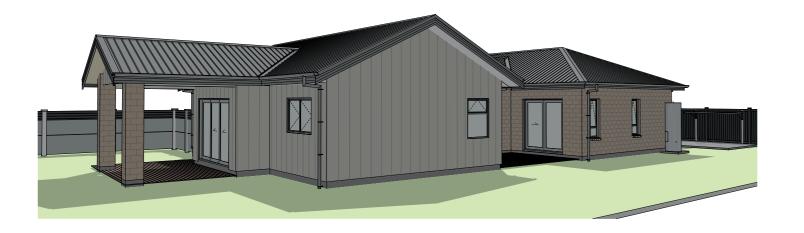

with sunlight and warmth.

Created with superb insulation, the floor is designed as an energy storage. The slab will retain heat and when the temperature drops, the floor will return temperature to the room to keep your whanau extra toasty. A short hallway leads you to two double bedrooms with plenty of great storage. The stunning master bedroom is partnered with a grand en-suite and walk in wardrobe with built in shelves. The extensive two-car garage is also fully insulated including the large panel garage door, providing yet another warm and dry living space for whanau.











VISIT OUR WEBSITE & TAKE A VIRTUAL TOUR

Kōrero mai Contact us

06 871 5350 info@waingakau.co.nz www.waingakau.co.nz



### **Artistic images**

4 Rito Place

## **Architectural floorplan**





S Floor Plan



Please note: All features, dimensions, colours and stylisation are approximate & subject to minor changes during construction.



LOT

Tangata ako ana i te kāinga, te tūranga ki te marae, tau ana

A person nurtured in the community contributes strongly to society