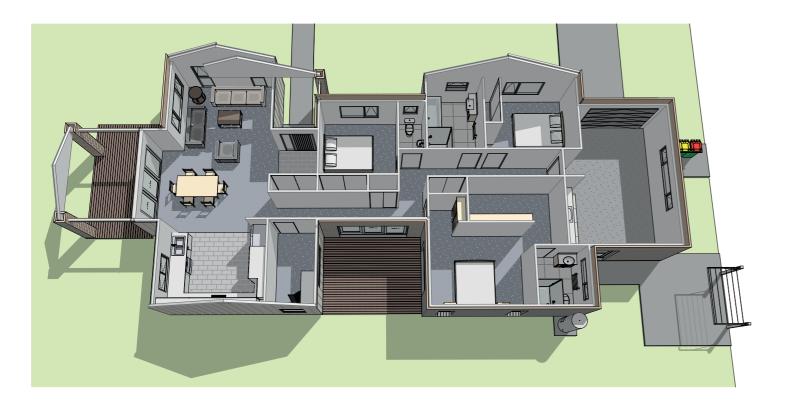

### **A NEW OPPORTUNITY**

Amongst the Waingākau Housing Development is an opportunity for a spectacular new home the whole whānau will enjoy.

Upon entry you are greeted by a spacious living and dining area that opens directly out to a beautiful patio and a secure backyard, providing the perfect space for children to play. Orientated north facing, positioned to ensure living areas are flooded with sunlight and warmth.

Created with superb insulation, the floor is designed as an energy storage. The slab will retain heat and when the temperature drops, the floor will return temperature to the room to keep your whanau extra toasty. A short hallway leads you to two double bedrooms with plenty of great storage. The stunning master bedroom is partnered with a grand en-suite and walk in wardrobe with built in shelves. The extensive two-car garage is also fully insulated including the large panel garage door, providing yet another warm and dry living space for whanau.