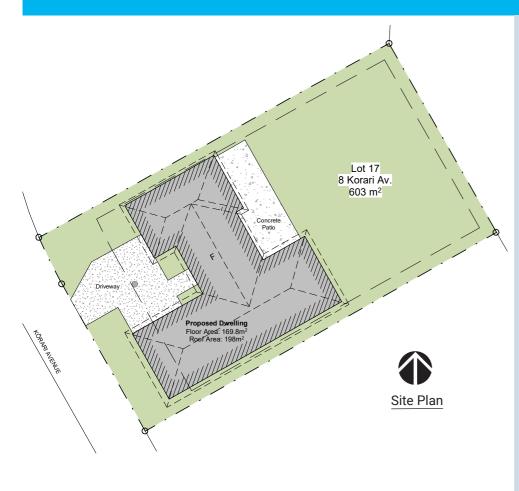

Positioned on a fully fenced family sized 603m2 section that gives a generous area ready to cater for at home camping or bull rush games. This is a great spot in a lovely welcoming area, the search is over because living doesn't get much easier than this!