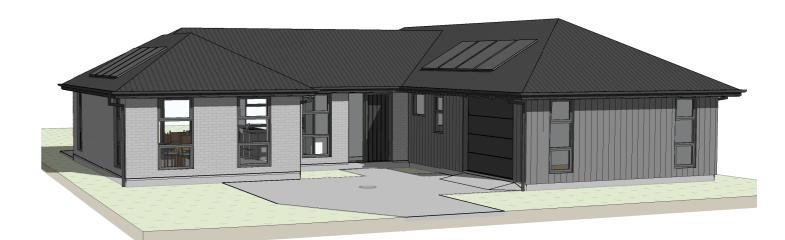

### **EVERY NEED AT YOUR FINGERTIPS**

Stylish and fresh with gorgeous colours, and a wonderfully flowing layout, this is the home you've been looking for. The north-facing orientation ensures good morning and daytime sun in the open plan living area and master bedroom. The airy kitchen with large island bench, beautifully tiled backsplash and pendant lights makes this space a real feature of the home. Access from the lounge to pine deck creates fabulous flow and is ideal for quiet relaxation or entertaining.

Down the hallway are the three substantial bedrooms. In addition, the master has a stunning ensuite and walk-in wardrobe. The whānau bathroom with a stand-alone bath, shower, and separate toilet. Every practical need at your fingertips with sufficient storage space, internal access single garage, year-round comfort with double glazed argon filled windows, insulation, and a heat pump.

Positioned on a fully fenced family sized 603m2 section that gives a generous area ready to cater for at home camping or bull rush games. This is a great spot in a lovely welcoming area, the search is over because living doesn't get much easier than this!

# **Artistic images**

8 Kōrari Avenue