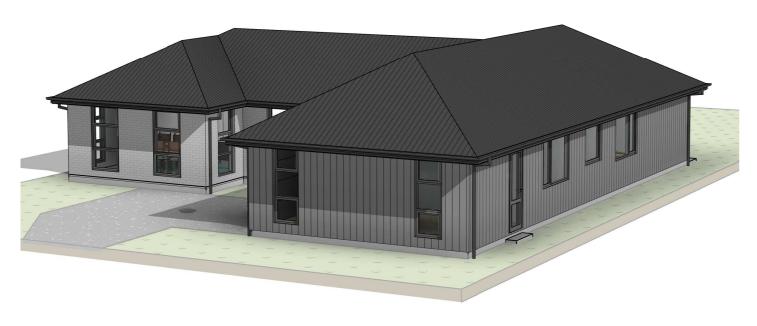

antial bedrooms. In addition, the master has a stunning ensuite and walk-in wardrobe. The whānau bathroom with a stand-alone bath, shower, and separate toilet. Every practical need at your fingertips with sufficient storage space, internal access single garage, year-round comfort with double glazed argon filled windows, insulation, and a heat pump.

Positioned on a fully fenced family sized 603m2 section that gives a generous area ready to cater for at home camping or bull rush games. This is a great spot in a lovely welcoming area, the search is over because living doesn't get much easier than this!



IR WEBSITE & TAKE A VIRTUA

#### Kōrero mai Contact us

06 871 5350 info@waingakau.co.nz

www.waingakau.co.nz



# **Artistic images**

8 Kōrari Avenue

## **Architectural floorplan**









Tangata ako ana i te kāinga, te tūranga ki te marae, tau ana

A person nurtured in the community contributes strongly to society