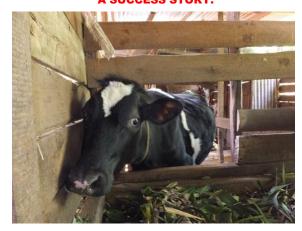

### KONDIKI DAIRY - TANZANIA.

Kondiki Dairy, is to develop Stage 2 of its operations, with the vision that their milk supply will increase to 8,000 litres per day by the end 2023. Kondiki is currently receiving 4,000 litres of milk per day, with 2,500 litres being manufactured into cultured milk products and 1,500 litres being sold as unprocessed milk to other milk processors. The original projection was 5,000 litres per day, which was the design capacity of the original plant that Rotary and MFAT funded. There are currently between 900 and 1000 suppliers of milk, which is 4 times the number that had been identified at the beginning of the project. It could be said that the project currently supports up to 1,000 families by means of a regular monthly income. A success story.