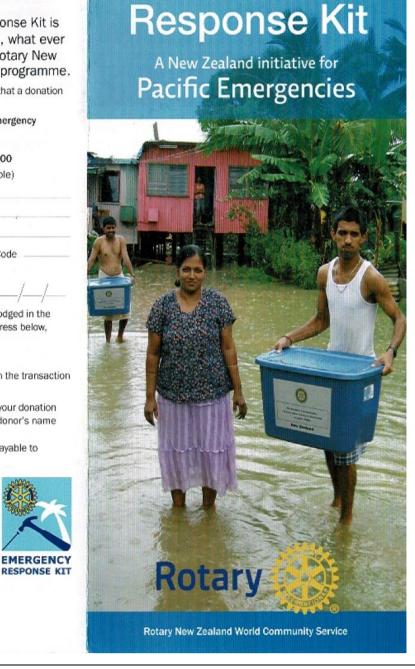

# **EMERGENCY RESPONSE KIT**

### The Need

For over 35 years Rotary New Zealand's Emergency Response Kit has been providing immediate relief to our Pacific Island neighbours in times of cyclone, devastating flood, tsunami, or earthquake, through the efforts of Rotary volunteers and supporters.

### **Donate Today**

#### Emergency Response Kit Rotary New Zealand

The value of each Emergency Response Kit is approximately \$600. All donations, what ever the amount, will be used for the Rotary New Zealand Emergency Response Kit programme.