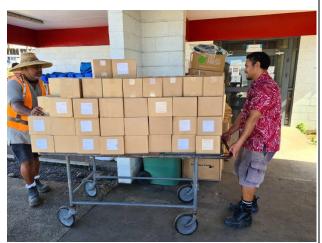

# EMERGENCY RESPONSE KITS (ERKs)

In July, the contents arrived into a Auckland Warehouse and the team of Rotary Volunteers are currently packing Kits to replenish those distributed following TC's Yasa and Ana in Fiji. Donations in the past year have limited the number of kits being packed and the need is most urgent for donations if we are to maintain the level of support to our Pacific neighbours following future cyclone, flood or other weather event. For immediate response, Kits are prepositioned in Cook Islands, Fiji, Samoa, Tonga and Vanuatu.

The following brochure provides information for sending donations with additional information available on www.rnzwcs.org Ref. 308