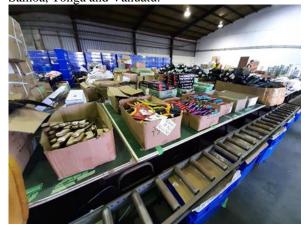

# EMERGENCY RESPONSE KITS (ERKs)

In July, the contents arrived into a Auckland Warehouse and the team of Rotary Volunteers are currently packing Kits to replenish those distributed following TC's Yasa and Ana in Fiji. Donations in the past year have limited the number of kits being packed and the need is most urgent for donations if we are to maintain the level of support to our Pacific neighbours following future cyclone, flood or other weather event. For immediate response, Kits are prepositioned in Cook Islands, Fiji, Samoa, Tonga and Vanuatu.

The following brochure provides information for sending donations with additional information available on www.rnzwcs.org Ref. 308