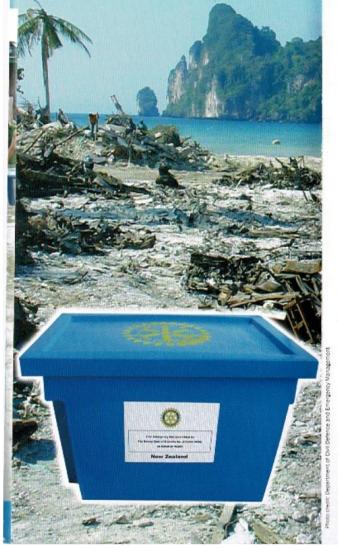

# EMERGENCY RESPONSE KITS (ERKs)

In July, the contents arrived into a Auckland Warehouse and the team of Rotary Volunteers are currently packing Kits to replenish those distributed following TC's Yasa and Ana in Fiji. Donations in the past year have limited the number of kits being packed and the need is most urgent for donations if we are to maintain the level of support to our Pacific neighbours following future cyclone, flood or other weather event. For immediate response, Kits are prepositioned in Cook Islands, Fiji, Samoa, Tonga and Vanuatu.

### The Need

For over 35 years Rotary New Zealand's Emergency Response Kit has been providing immediate relief to our Pacific Island neighbours in times of cyclone, devastating flood, tsunami, or earthquake, through the efforts of Rotary volunteers and supporters.

#### Emergency Response Kit Rotary New Zealand

The value of each Emergency Response Kit is approximately \$600. All donations, what ever the amount, will be used for the Rotary New Zealand Emergency Response Kit programme.