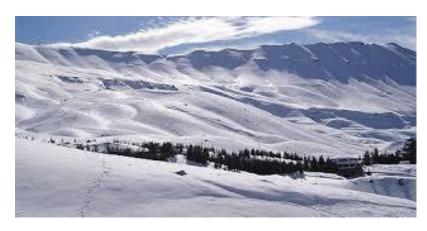

# Lebanon Geography

- □ No deserts
- □ No camels
- ☐ Yes Snow & Ski
- □ Peak: 3,088metres (The Black Corner)