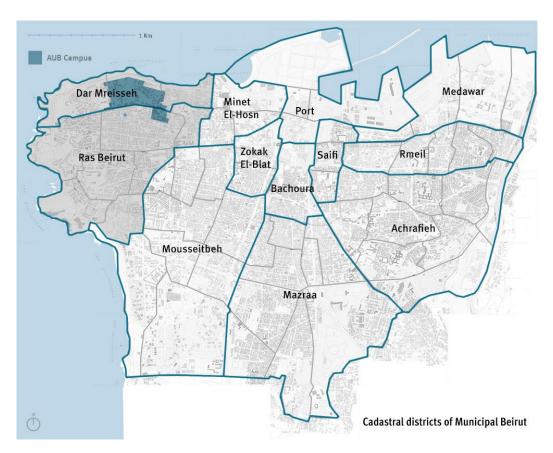

#### Beirut Port and Districts

- □ Beirut − Home of First Law School (Roman Era)
- □ Capital of Lebanon
- CentralizedGovernment