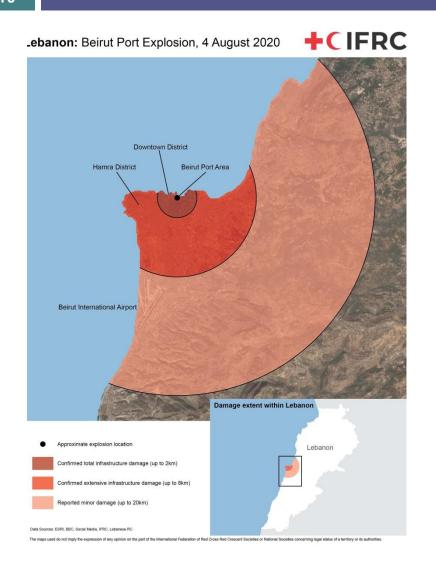

# Beirut Port Explosion - 4 August 2020

- □ 1. point of impact
- 2. confirmed total infrastructure damage (up to 2km)
- □ 3. confirmed extensive infrastructure damage (up to 8km)
- □ 4. Reported minor damage (up to 20km)