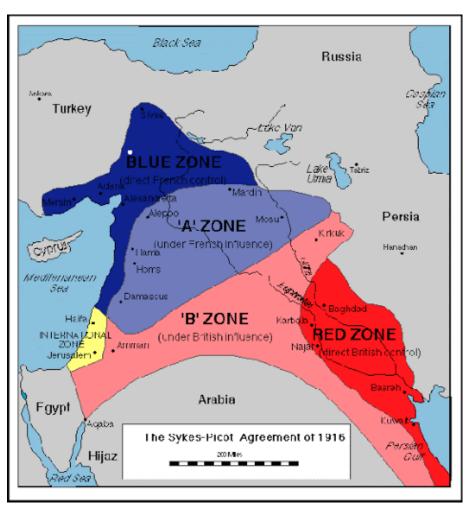

# 1916 Sykes-Picot Agreement

- Prior to end of
   World War I colonial
   Powers (France and
   Great Britain)
   carved out what
   would be the spoils
   of victory
  - Lebanon (and Syria) would ultimately come under French Control
- □ Balfour Declaration 1917

- The State of
   Greater Lebanon
   created under
   French Mandate
  - **■** 1 September 1920
  - Greater Lebanon

    "celebrates" its

    100 year anniversary

    on 1 September 2020