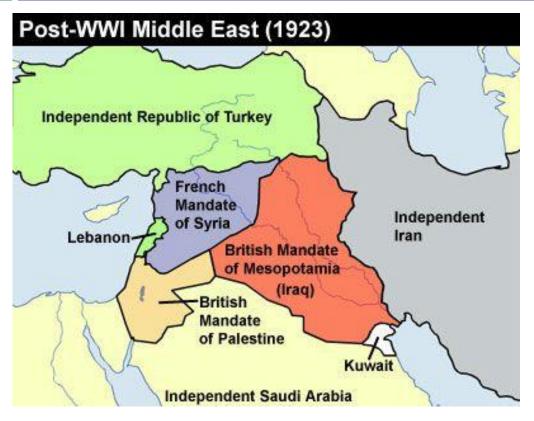

# 1916 Sykes-Picot Agreement

- Prior to end of
   World War I colonial
   Powers (France and
   Great Britain)
   carved out what
   would be the spoils
   of victory
  - Lebanon (and Syria) would ultimately come under French Control
- □ Balfour Declaration 1917

- The State of
   Greater Lebanon
   created under
   French Mandate
  - **■** 1 September 1920
  - Greater Lebanon

    "celebrates" its

    100 year anniversary

    on 1 September 2020