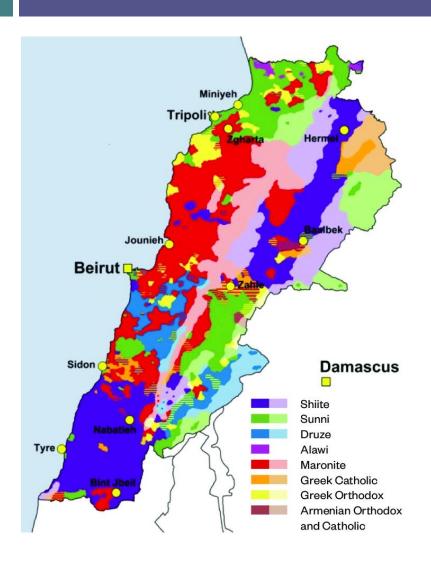

# Lebanon Religious Community

- □ 18 Different religious sects in Lebanon
  - **■** Maronite Christian
  - Sunni Islam
  - □ Shiite Islam
  - □ Plus 15 other sects

# Lebanon Religion and Politics

- Confessional Political System
  - □ President Christian Maronite
  - Prime Minister Sunni
  - Head of Parliament Shiite
  - 128 seat Parliament divided equally between Christians and Muslims
  - Government quotas are allocated equally between Christians and Muslims