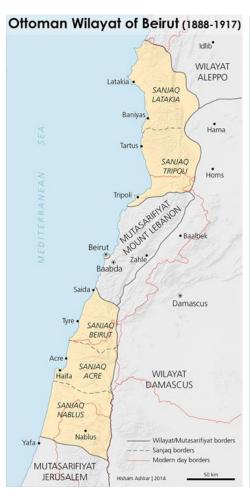

# Ottoman Rule, Mount Lebanon and the State of Beirut

#### □ Ottoman Rule

- Mid 1500s till end of World War I
- The Administrative State of Beirut Extended practically along the entire East Mediterranean Coast
- Mutasarifiyat Mount Lebanon was autonomous with close links to West especially France
- Mount Lebanon historically provided a sanctuary for the persecuted