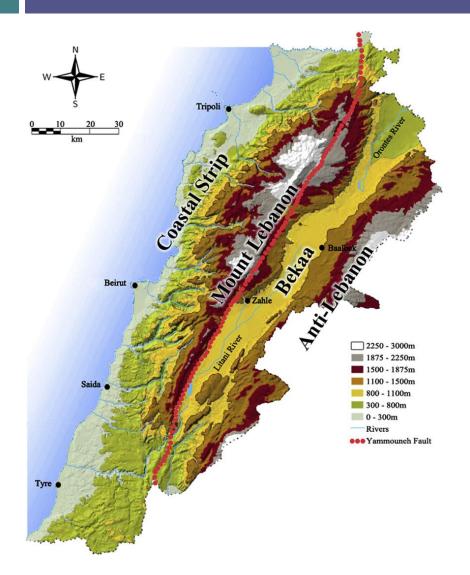

# Lebanon Geography

- □ No deserts
- □ No camels
- ☐ Yes Snow & Ski
- □ Peak: 3,088metres (The Black Corner)