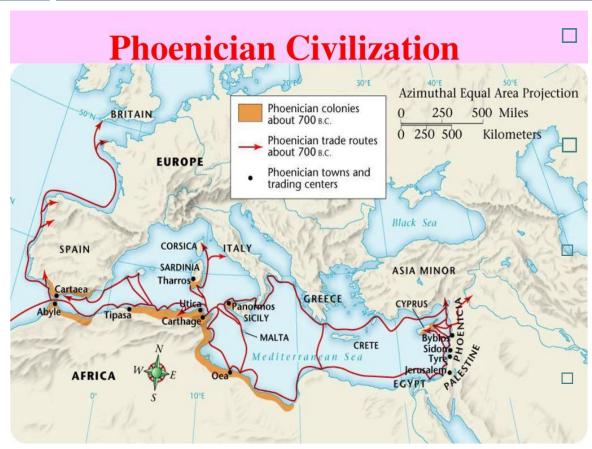

# History - Fertile Crescent

- □ Cradle of Western Civilization
  - First Settlement of agricultural communities starting as early as 9000BC
  - Mesopotamia
  - Phoenicia/Canaan
  - Egypt

□ A Trading Civilization

■ Roughly 1000 BC to 200 BC

Spanned the Mediterranean and Beyond

Major Phoenician cities

- Byblos
- □ Sidon
- **■** Tyre

Phoenician Alphabet

Origin of All Phonetic Alphabets