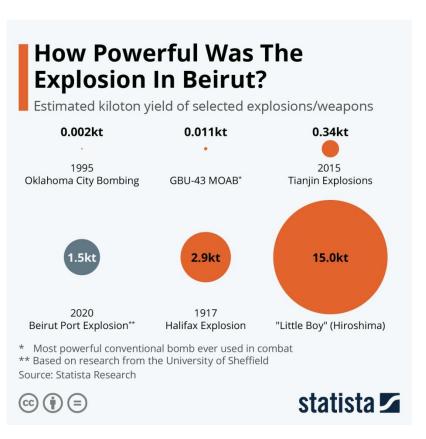

# Beirut Explosion Statistics

- 2,750 tonnes of ammonium nitrate (equivalent to 1.0 to 1.5 kt of TNT)
- One of the most powerful non-nuclear blasts in history
  - 171 killed
  - 100s reported missing
  - **□** 6,000 wounded
  - 300,000 displaced
  - 70,000 inhabitable units damaged
  - \$15+ Billion USD damage