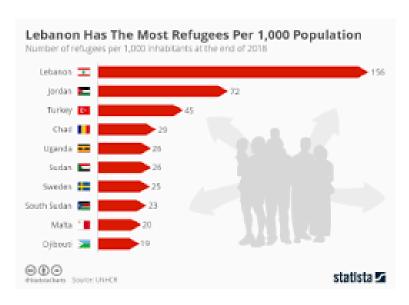

## In addition Syrian and Palestinian Refugees

- Roughly 2millionSyrian
- □ Roughly 500,000

  Palestinian Refugees
- Putting additional pressure on a broken system