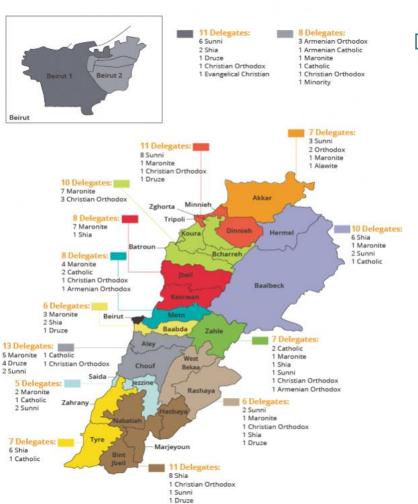

# Lebanon Religion and Politics

- Confessional Political System
  - □ President Christian Maronite
  - Prime Minister Sunni
  - Head of Parliament Shiite
  - 128 seat Parliament divided equally between Christians and Muslims
  - Government quotas are allocated equally between Christians and Muslims