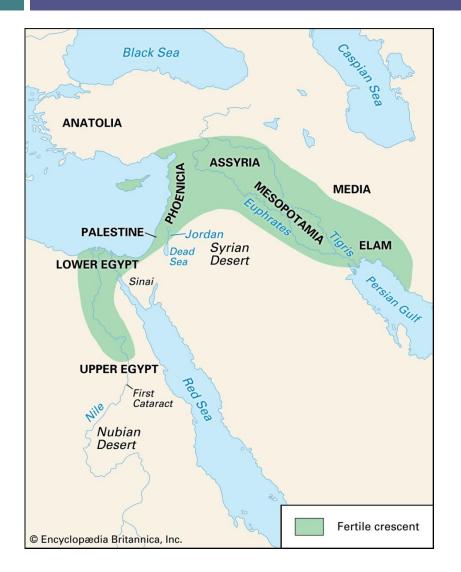

# History - Fertile Crescent

- □ Cradle of Western Civilization
  - First Settlement of agricultural communities starting as early as 9000BC
  - Mesopotamia
  - Phoenicia/Canaan
  - Egypt

□ A Trading Civilization

■ Roughly 1000 BC to 200 BC

Spanned the Mediterranean and Beyond

Major Phoenician cities

- Byblos
- □ Sidon
- **■** Tyre

Phoenician Alphabet

Origin of All Phonetic Alphabets