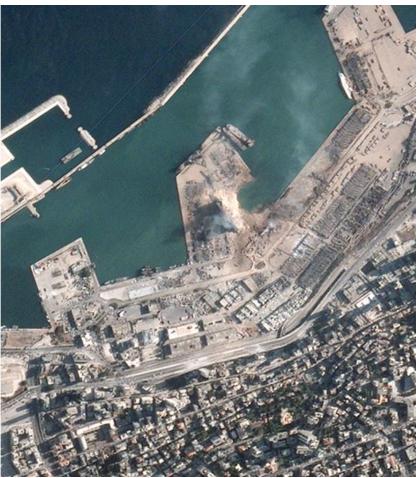

# Beirut Explosion – 4 August 2020

# Beirut Port Explosion - 4 August 2020

- □ 1. point of impact
- 2. confirmed total infrastructure damage (up to 2km)
- □ 3. confirmed extensive infrastructure damage (up to 8km)
- □ 4. Reported minor damage (up to 20km)