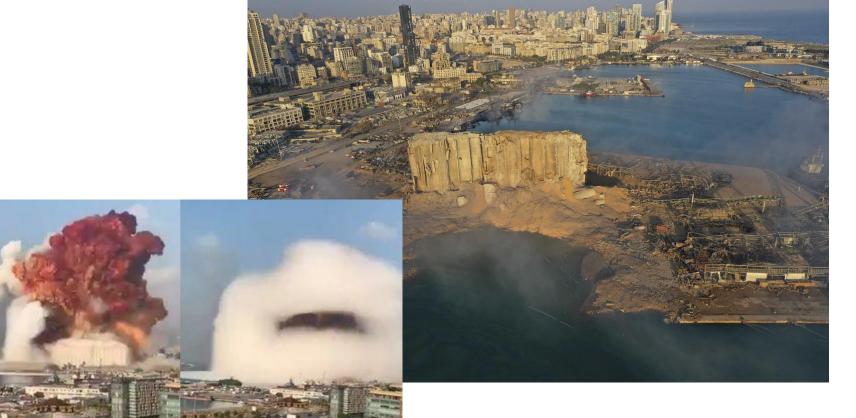

# Beirut Explosion – 4 August 2020

# Beirut Explosion Statistics

- 2,750 tonnes of ammonium nitrate (equivalent to 1.0 to 1.5 kt of TNT)
- One of the most powerful non-nuclear blasts in history
  - 171 killed
  - 100s reported missing
  - **□** 6,000 wounded
  - 300,000 displaced
  - 70,000 inhabitable units damaged
  - \$15+ Billion USD damage