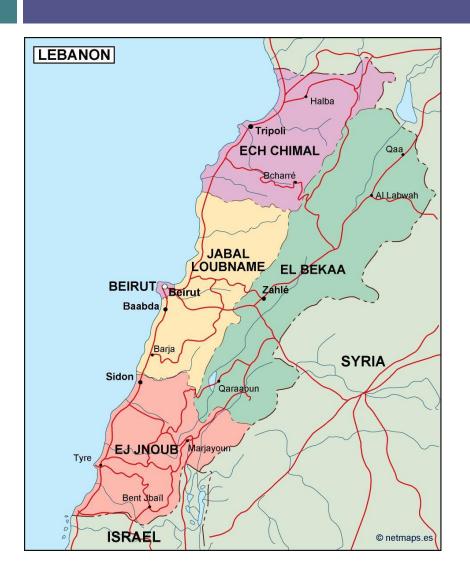

# Lebanon Independence and Governorates (or Provinces)

- □ Lebanon Gains Independence From France in 1943
  - Independence day 22 Nov
- □ Governorates
  - Beirut
  - Mount Lebanon
  - North Lebanon
  - South Lebanon
  - Bekaa
  - Major Port Cities
    - Beirut
    - Tripoli
    - Byblos
    - Sidon
    - Tyre