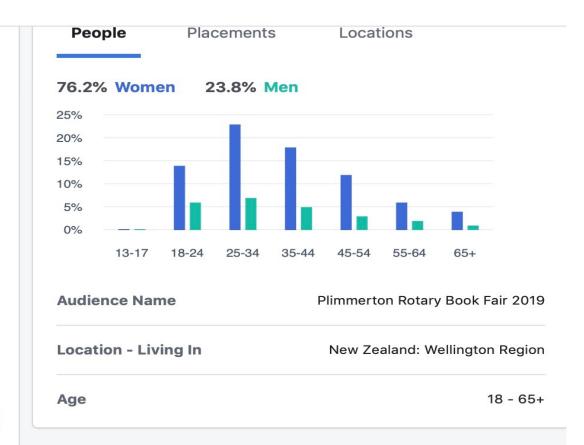

#### **Book Fair Results**

View Results ×

Overview

Edit

This ad can reach more people in your audience when you add budget and duration

- Add 61.00 NZD for 1 day
- Reach 4,135 8,846 people
- Add 70.00 NZD over 3 days
- Reach 1,507 3,348 people per day
- Add 230.00 NZD over 5 days
- Reach 2,949 6,366 people per day
- Add 610.00 NZD over 7 days
- Reach 5,571 11,851 people per day
- Add 740.00 NZD over 9 days
- Reach 5,245 11,169 people per day