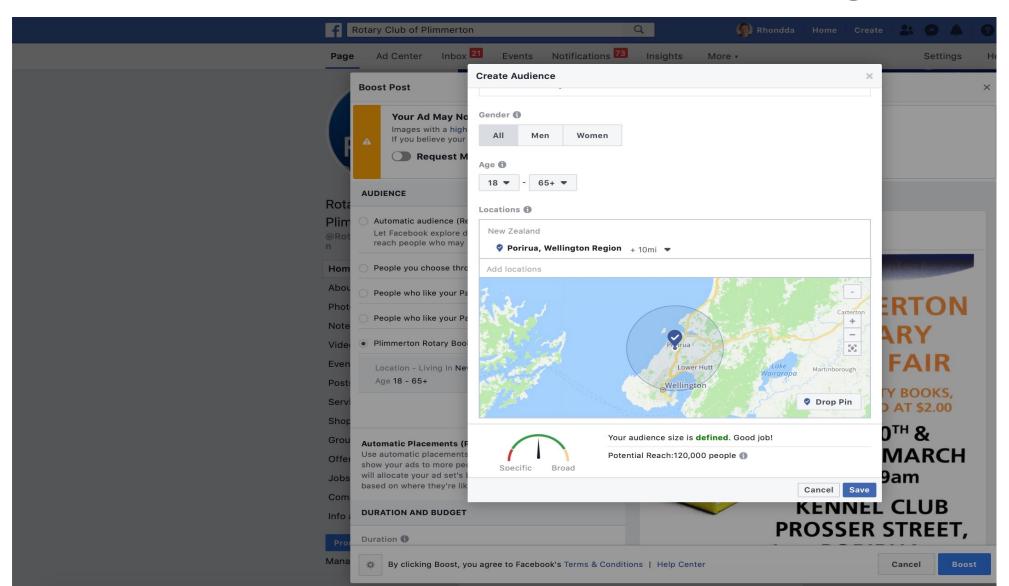

## Rotary Book Fair

## Plimmerton Rotary Book Fair

## Book Fair – area of advertising