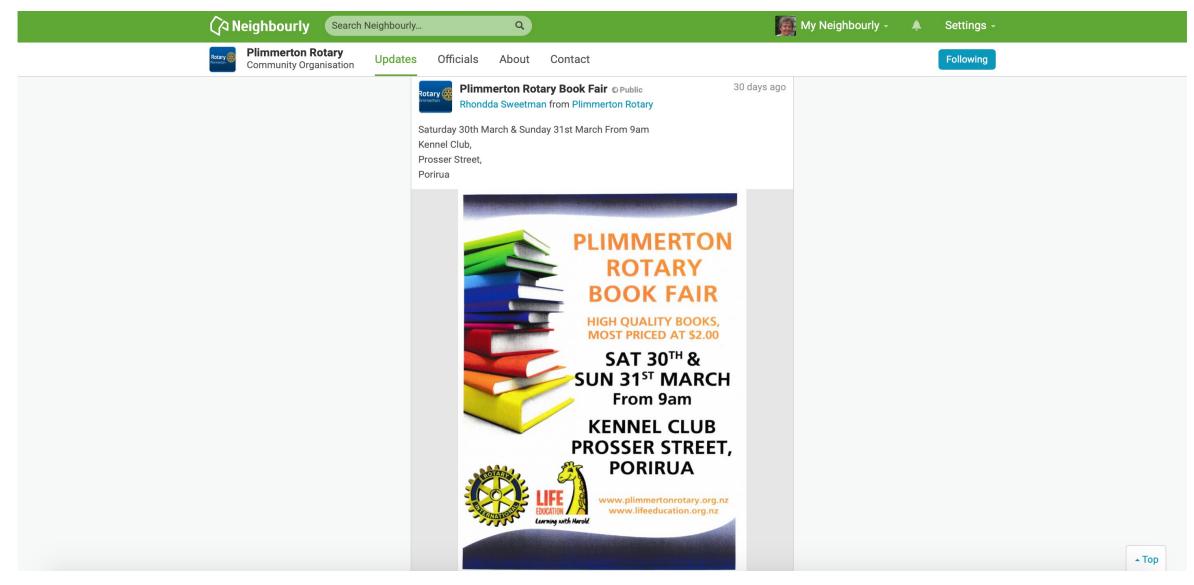

ow of a group that should be involved check out our organisation section.



Plimmerton Rotary

**Donna Reed** 

Sandie Ryan

**Wendy Betteridge** 

Plimmerton Rotary

Plimmerton Rotary

Rhondda Sweetman

Plimmerton Rotary

© Neighbourly 2019 4 days ago

About Mobile Privacy Safety Guidelines Help Terms Leads Organisations Businesses Contact us Blog

The Todd Motors Story © Public Rhondda Sweetman from Plimmerton Rotary

Yorkshire is a part of England famous for its hardnosed businessmen and its unrelenting pessimism. 'Clogs to clogs in three generations' is a Yorkshire saying which suggests that a business built up from nothing by its founder will flare brightly under his and his own son's guidance but will ... View more





### Elder Abuse – Sue Adams



## Plimmerton Rotary Book Fair