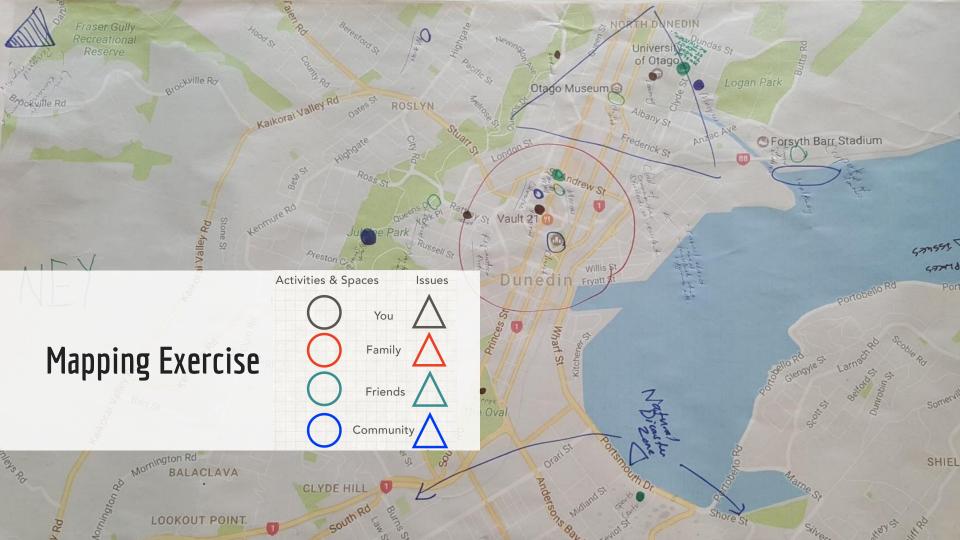

### Dunedin

- Infrastructure & facilities
- Positive community
- Student support
- Places of integration
- Support services