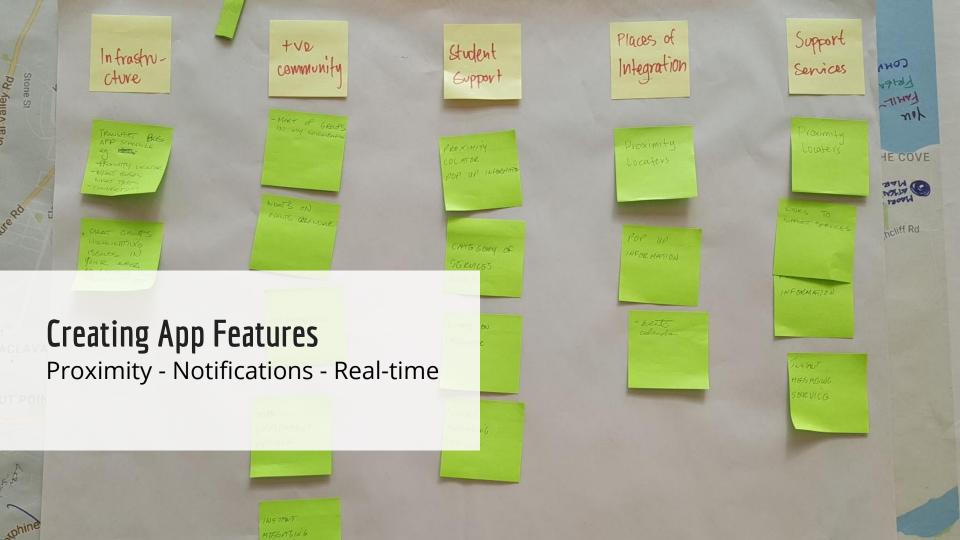

### Dunedin

- Infrastructure & facilities
- Positive community
- Student support
- Places of integration
- Support services

# Synthesised the features Deciphered which features will be: Links Specific app functions Gamification