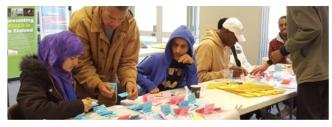

# Workshops

The cities that app development workshops with youth were run in:

# Brainstorming: \* Increase in public tra \* Transport New Zealand \* Ordering (online) taxis qualified bus drivers to

Safety of the customers
Tracking app to track the
notifications when it arriv
Bus arrival times notices