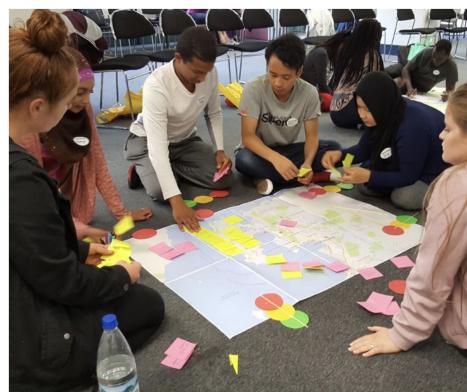

# Workshops

The cities that app development workshops with youth were run in:

# Brainstorming: \* Increase in public tra \* Transport New Zealand \* Ordering (online) taxis qualified bus drivers to

Safety of the customers
Tracking app to track the
notifications when it arriv
Bus arrival times notices