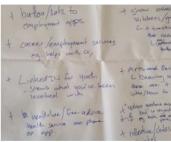

# Brainstorming: \* Increase in public tra \* Transport New Zealand \* Ordering (online) taxis qualified bus drivers to

Safety of the customers
Tracking app to track the
notifications when it arriv
Bus arrival times notices