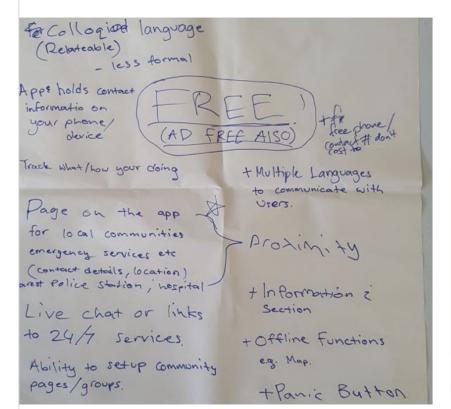

# Synthesised the features Deciphered which features will be: Links Specific app functions Gamification