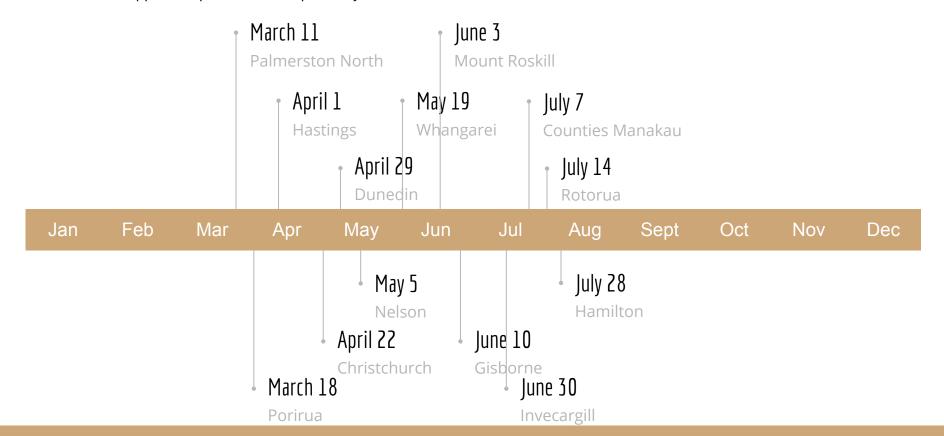

# Workshops

The cities that app development workshops with youth were run in:

## **Palmerston North**

- Education
- Friendship
- Transport
- Events & Activities

# Porirua

- Education & Employment
- Arts & Recreation
- Justice
- Poverty
- Social & Health Services

## Christchurch

- Events
- Social Services
- Motivation & confidence
- Career and volunteer

### Dunedin

- Infrastructure & facilities
- Positive community
- Student support
- Places of integration
- Support services

## Nelson

- Event finder
- Event promotion
- Event coordination

# Whangarei

- Recreation
- Positive spaces
- Sports
- City infrastructure
- Family
- Poverty
- Employment
- Nice people
- Unsafe
- Community participation

# Hastings

- Transport
- Positive community culture
- Discrimination
- Extra curricular activities
- Social support
- Health
- Work & poverty
- Crime & addiction
- School

#### Mount Roskill

- Employment
- Bullying
- Public spaces, activities & sport
- Health & wellbeing
- Housing
- Travel & transport
- Lack of support
- Education
- Affordability
- Racism
- Community

# Gisborne

- Education & study
- Environment
- Interests & hobbies
- Bullying

# Invercargill

- Events & entertainment
- Employment & finance
- Food & cooking
- Social services

#### Manukau

- Abuse & crime
- Education
- Living costs
- Feelings & emotions
- Employment
- Intergeneration
- Youth
- Community
- Transport
- Sport
- Civic engagement
- Safety

## Rotorua

- Values
- Minimise violence, racism & discrimination

### Hamilton

- Parties & celebrations
- Mental health & addiction
- Government services
- Opportunity
- Identity
- Good places
- Friendships & unity/disunity