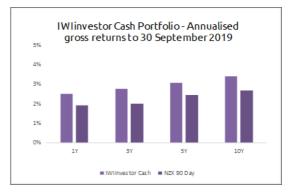

## Performance

The IWIinvestor Cash Management performance is set against the ANZ 90 Day Bank Bill Index. The aim is to provide a return equal to or better than the NZX 90 day bank bill index net of fees.

#### Risk

All these investments are low risk. IWIinvestor will only invest in money market items that have an 'A' credit rating or better. This investment is considered the lowest risk investment.