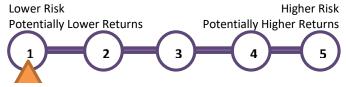

#### RISK

All these investments are low risk. IWIinvestor will only invest in money market items that have an 'A' credit rating or better.

#### **RISK INDICATOR**

This investment is considered the lowest risk investment.