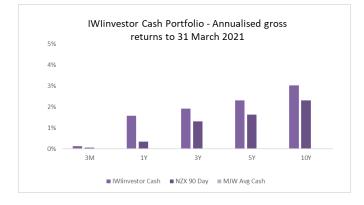

# PERFORMANCE

The IWIinvestor Cash Management performance is set against the ANZ 90 Day Bank Bill Index. The aim is to provide a return equal to or better than the Index return.