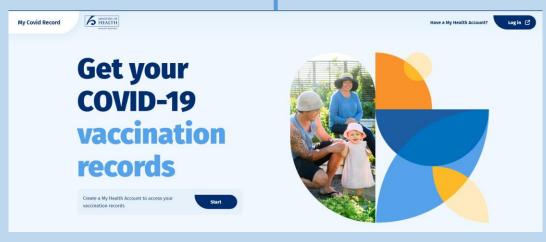

# My Covid Record and Vaccine Passes www.mycovidrecord.health.nz

Shiree Hart Change Manager

# **Introducing My Covid Record**





# Sign into My Covid Record with a My Health Account









NHI Match – manual or auto





# **Get now...vaccine pass / certificate**













## **Vaccine Passes**

### **Email > PDF**

### **Email > Wallet**







### **Postage > Print**



#### Kia ora Jack,

This card is your personal vaccine pass – an official record of your COVID-19 vaccination status.

'My Vaccine Pass' opens up possibilities throughout Aotearoa New Zealand by helping you access places that require proof that you are fully vaccinated.

Please cut out your pass and keep it somewhere safe.

Ngā mihi,

The Ministry of Health







Jack

**Nicholson** 

Date of birth

01-01-1990

For use in Aotearoa New Zealand. Cannot be used for international trave

My Vaccine Pass







Expires on

30-12-2022

### International Travel vaccination certificate



- told this fir