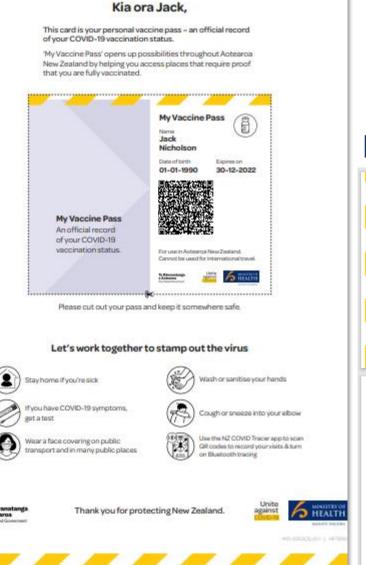

#### Kia ora Jack,

This card is your personal vaccine pass – an official record of your COVID-19 vaccination status.

'My Vaccine Pass' opens up possibilities throughout Aotearoa New Zealand by helping you access places that require proof that you are fully vaccinated.

Please cut out your pass and keep it somewhere safe.

Ngā mihi,

The Ministry of Health

Jack

**Nicholson** 

Date of birth

01-01-1990

For use in Aotearoa New Zealand. Cannot be used for international trave

My Vaccine Pass

Expires on

30-12-2022