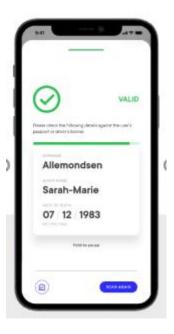

# Vaccination pass in use with NZ Pass verifier

1

Customer enters, staff welcomes them and asks to see their Vaccine pass

Business scans QR code with app to verify

Vaccination status / test results confirmed