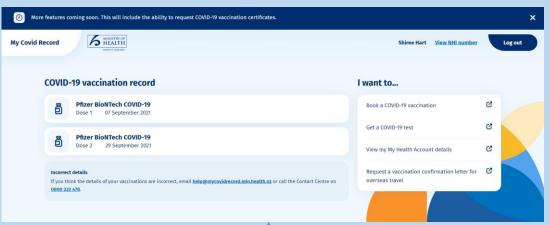

# Sign into My Covid Record with a My Health Account

NHI Match – manual or auto

# **Get now...vaccine pass / certificate**

## **Vaccine Passes**