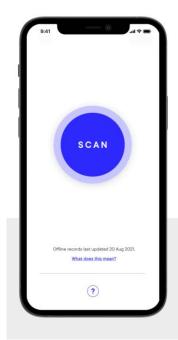

### **NZ Pass Verifier**

- Is an App for mobile devices
- In the Apple App and Google Play Store late November
- Free and available to anyone
- No login is required
- Nothing is stored on the phone
- Needs internet to download and first scan
- No internet needed for future scanning

# Vaccination pass in use with NZ Pass verifier

1

Customer enters, staff welcomes them and asks to see their Vaccine pass

Business scans QR code with app to verify

Vaccination status / test results confirmed