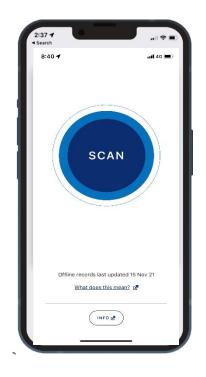

### **NZ Pass Verifier**

- Is an App for mobile devices
- In the Apple App and Google Play Store late November
- Free and available to anyone
- No login is required
- Nothing is stored on the phone
- Needs internet to download and first scan
- No internet needed for future scanning

# Vaccination pass in use with NZ Pass verifier

1

Customer enters, staff welcomes them and asks to see their Vaccine pass

Business scans QR code with app to verify

Vaccination status / test results confirmed