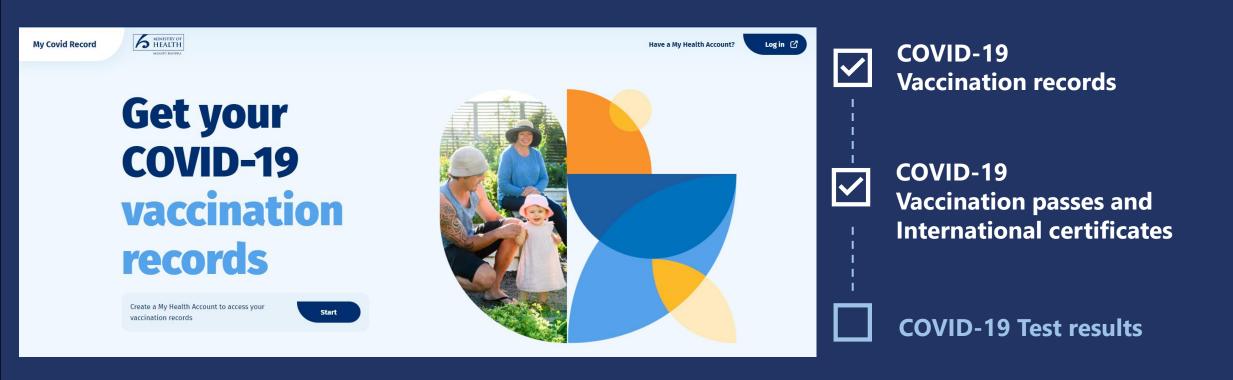

# **Introducing My Covid Record**

# Sign into My Covid Record with a My Health Account

NHI Match – manual or auto

# **Get now...vaccine pass / certificate**