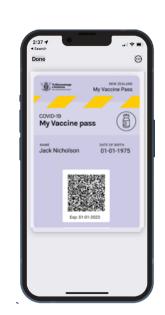

#### Kia ora Jack,

This card is your personal vaccine pass – an official record of your COVID-19 vaccination status.

'My Vaccine Pass' opens up possibilities throughout Aotearoa New Zealand by helping you access places that require proof that you are fully vaccinated.

Please cut out your pass and keep it somewhere safe.

Ngā mihi,

The Ministry of Health

Jack

**Nicholson** 

Date of birth

01-01-1990

For use in Aotearoa New Zealand. Cannot be used for international trave

My Vaccine Pass

Expires on

30-12-2022