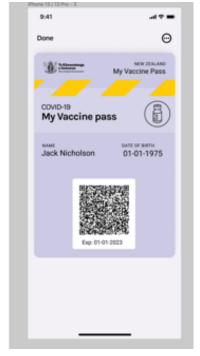

#### Kia ora Jack,

This card is your personal vaccine pass – an official record of your COVID-19 vaccination status.

'My Vaccine Pass' opens up possibilities throughout Aotearoa New Zealand by helping you access places that require proof that you are fully vaccinated.

Please cut out your pass and keep it somewhere safe.

Ngā mihi,

The Ministry of Health

Jack

**Nicholson** 

Date of birth

01-01-1990

For use in Aotearoa New Zealand. Cannot be used for international trave

My Vaccine Pass

Expires on

30-12-2022