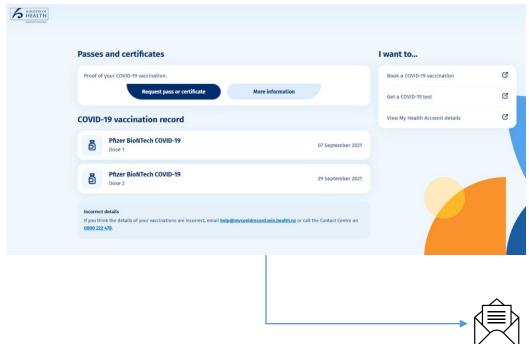

# Sign into My Covid Record with a My Health Account

NHI Match – manual or auto

# **Get now...vaccine pass / certificate**

## **Vaccine Passes**