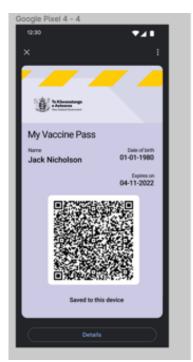

#### Kia ora Jack,

This card is your personal vaccine pass – an official record of your COVID-19 vaccination status.

'My Vaccine Pass' opens up possibilities throughout Aotearoa New Zealand by helping you access places that require proof that you are fully vaccinated.

Please cut out your pass and keep it somewhere safe.

Ngā mihi,

The Ministry of Health

Jack

**Nicholson** 

Date of birth

01-01-1990

For use in Aotearoa New Zealand. Cannot be used for international trave

My Vaccine Pass

Expires on

30-12-2022