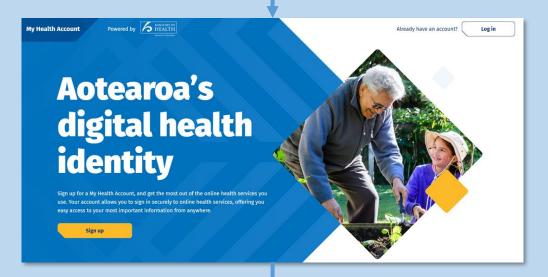

# Sign into My Covid Record with a My Health Account

NHI Match – manual or auto